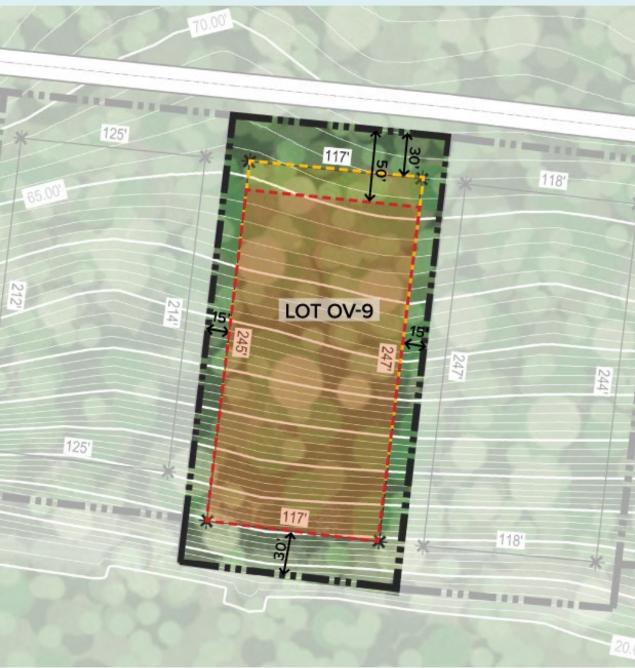

## OV 9 Homesite Overview

| LOT SQ FT               | 45,091 ft <sup>2</sup>       |
|-------------------------|------------------------------|
|                         | 1.04 Acres                   |
| Ocean Frontage          | No                           |
| Building Envelope       | 26,528 ft <sup>2</sup>       |
| Max. Impervious Area    | up to 15,782 ft <sup>2</sup> |
| First Floor Elevation   | +/- 55.0'                    |
| Max Ridgeline Elevation | +/- 85.0'                    |
| View                    | East, Ocean                  |