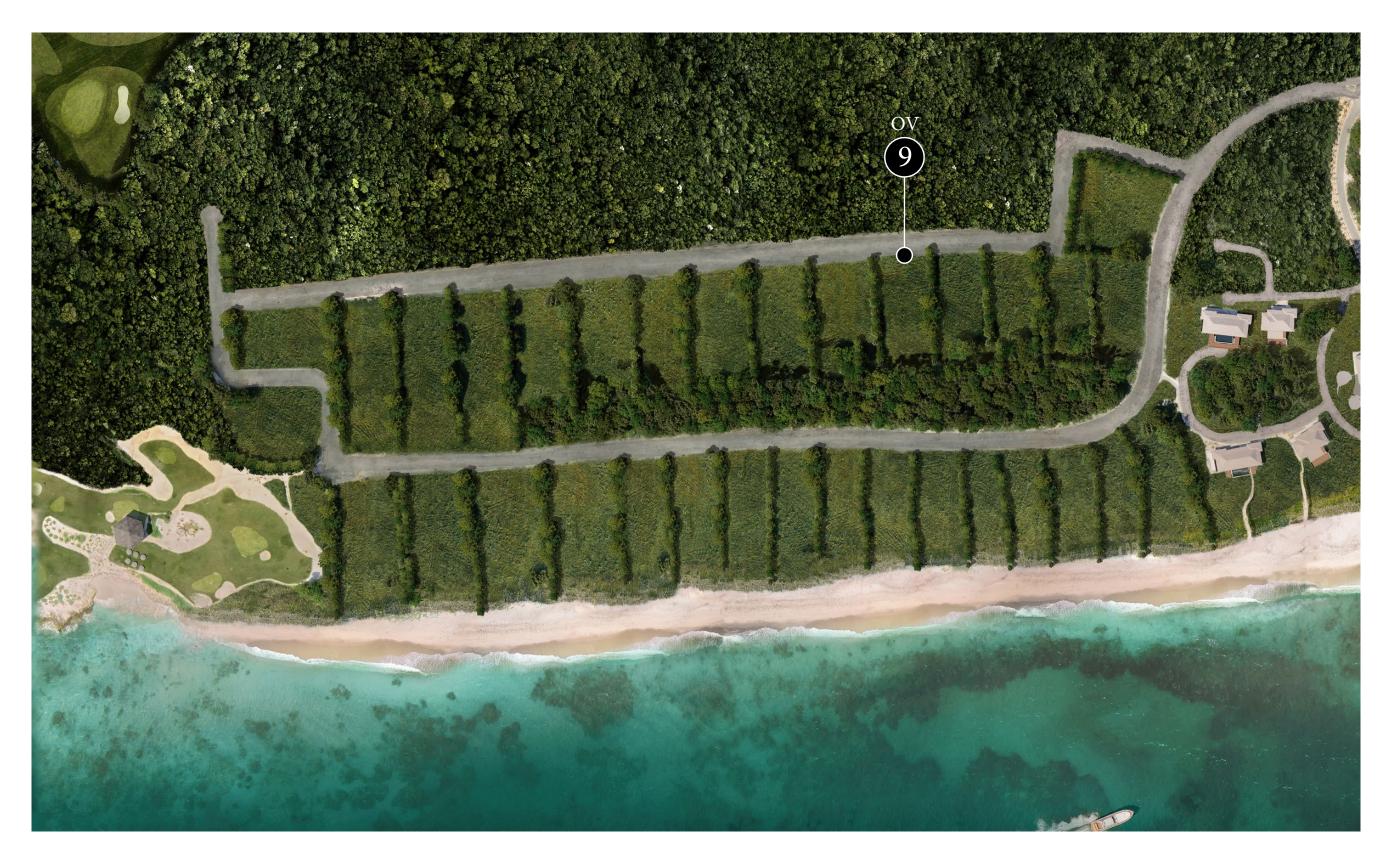

## Jack's Bay

HOMESITE

OV 9

## OV 9 Homesite Overview

| LOT SQ FT               | 45,091 ft <sup>2</sup>       |
|-------------------------|------------------------------|
|                         | 1.04 Acres                   |
| Ocean Frontage          | No                           |
| Building Envelope       | 26,528 ft <sup>2</sup>       |
| Max. Impervious Area    | up to 15,782 ft <sup>2</sup> |
| First Floor Elevation   | +/- 55.0'                    |
| Max Ridgeline Elevation | +/- 85.0'                    |
| View                    | East, Ocean                  |