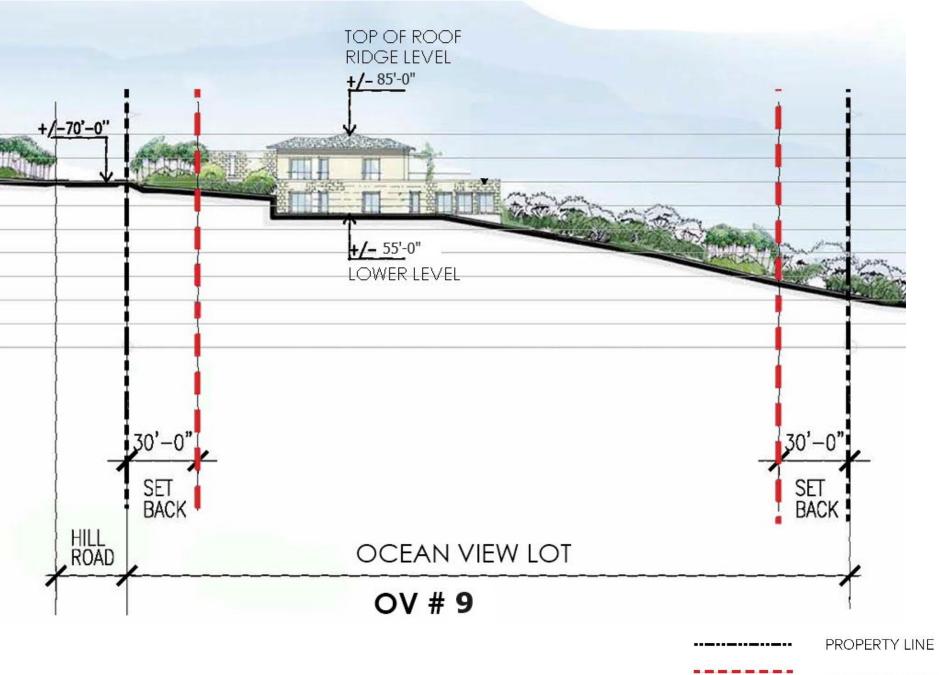

## OV 9 Homesite Overview

| LOT SQ FT               | 45,091 ft <sup>2</sup>       |
|-------------------------|------------------------------|
|                         | 1.04 Acres                   |
| Ocean Frontage          | No                           |
| Building Envelope       | 26,528 ft <sup>2</sup>       |
| Max. Impervious Area    | up to 15,782 ft <sup>2</sup> |
| First Floor Elevation   | +/- 55.0'                    |
| Max Ridgeline Elevation | +/- 85.0'                    |
| View                    | East, Ocean                  |

## Site Section

BUILDING ENVELOPE