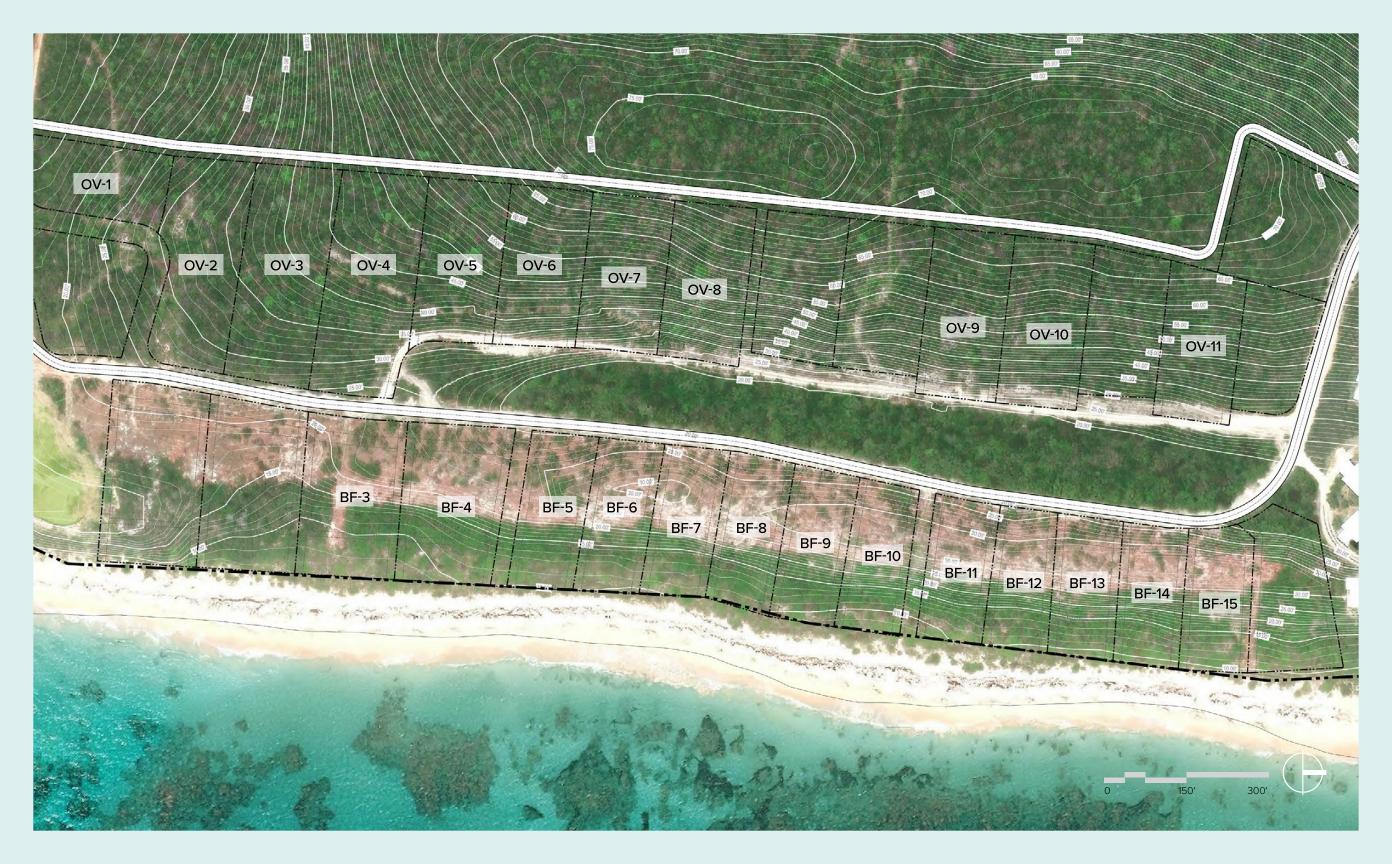

## Jack's Bay

HOMESITE

OV 9

## OV 9 Homesite Overview

| LOT SQ FT               | 45,091 ft <sup>2</sup>       |
|-------------------------|------------------------------|
|                         | 1.04 Acres                   |
| Ocean Frontage          | No                           |
| Building Envelope       | 26,528 ft <sup>2</sup>       |
| Max. Impervious Area    | up to 15,782 ft <sup>2</sup> |
| First Floor Elevation   | +/- 55.0'                    |
| Max Ridgeline Elevation | +/- 85.0'                    |
| View                    | East, Ocean                  |