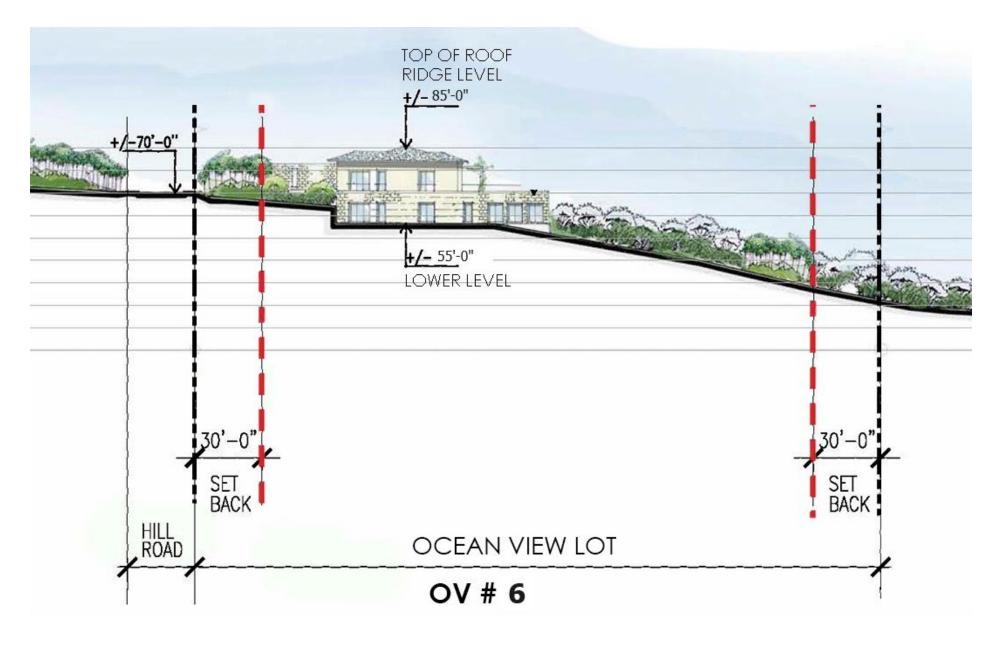

## OV 6 Homesite Overview

| LOT SQ FT               | 43,424 ft <sup>2</sup>       |
|-------------------------|------------------------------|
|                         | 1.0 Acres                    |
| Ocean Frontage          | No                           |
| Building Envelope       | 25,157 ft <sup>2</sup>       |
| Max. Impervious Area    | up to 15,198 ft <sup>2</sup> |
| First Floor Elevation   | +/- 55.0'                    |
| Max Ridgeline Elevation | +/- 85.0'                    |
| View                    | East, Ocean                  |

## Site Section

PROPERTY LINE

BUILDING ENVELOPE