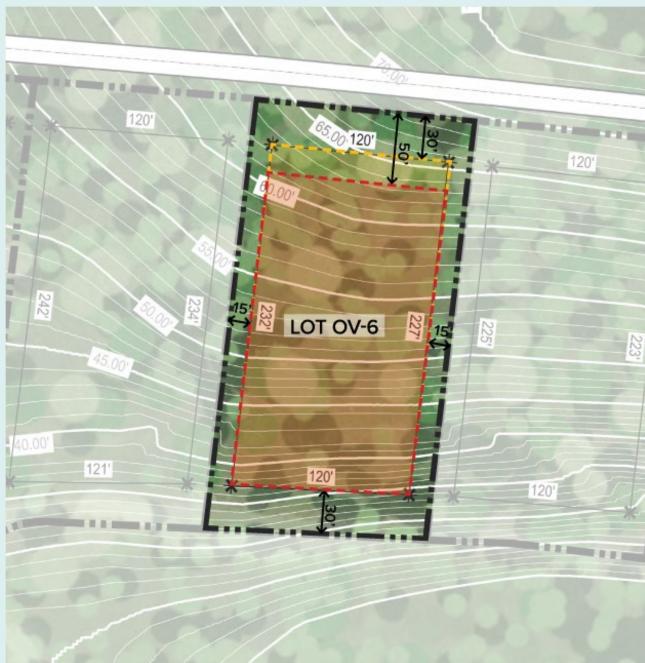

## OV 6 Homesite Overview

| LOT SQ FT               | 43,424 ft <sup>2</sup>       |
|-------------------------|------------------------------|
|                         | 1.0 Acres                    |
| Ocean Frontage          | No                           |
| Building Envelope       | 25,157 ft <sup>2</sup>       |
| Max. Impervious Area    | up to 15,198 ft <sup>2</sup> |
| First Floor Elevation   | +/- 55.0'                    |
| Max Ridgeline Elevation | +/- 85.0'                    |
| View                    | East, Ocean                  |

| <br>Property Line      |
|------------------------|
| <br>Landscape Envelope |
| <br>Building Envelope  |