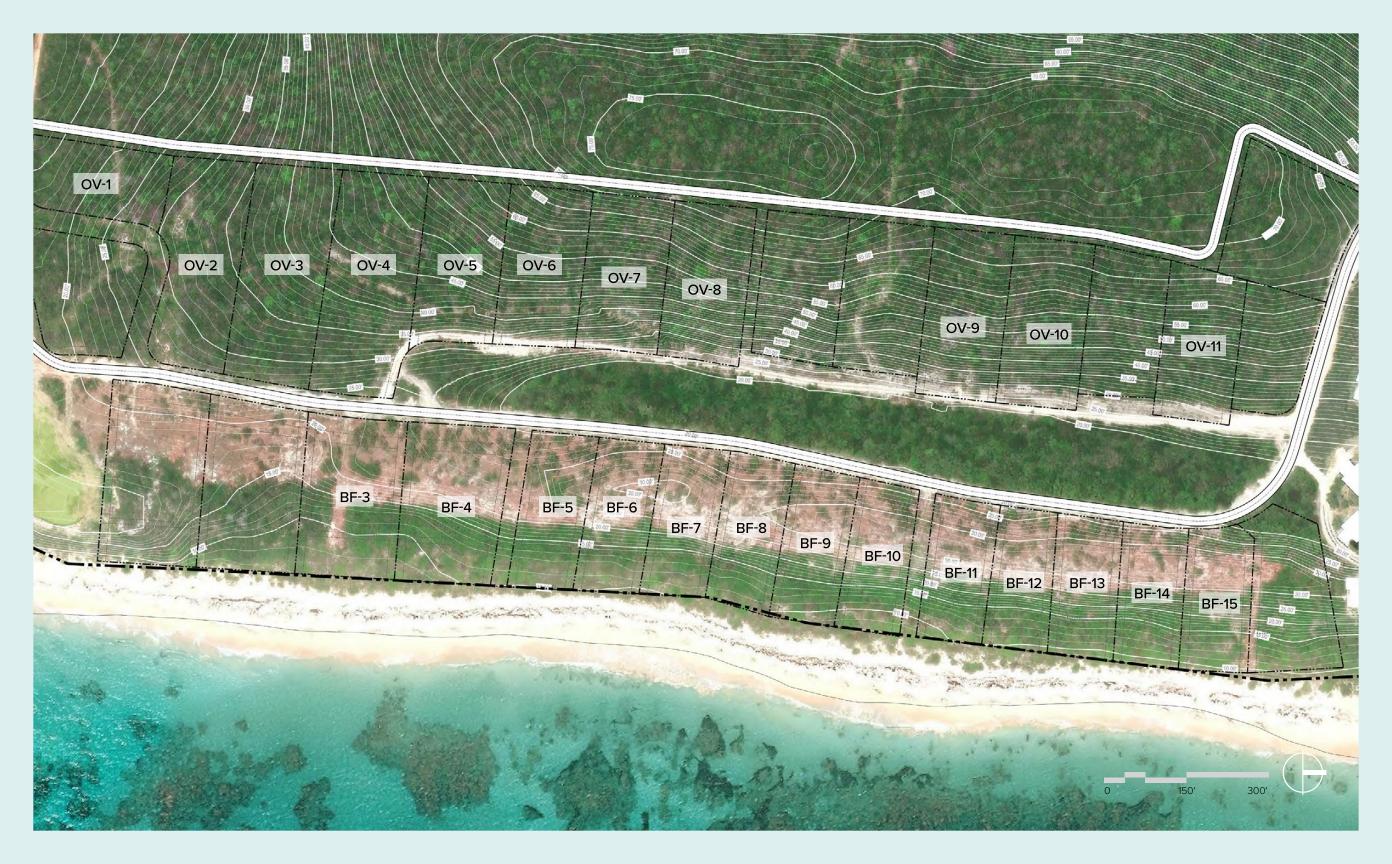

## OV 6 Homesite Overview

| LOT SQ FT               | 43,424 ft <sup>2</sup>       |
|-------------------------|------------------------------|
|                         | 1.0 Acres                    |
| Ocean Frontage          | No                           |
| Building Envelope       | 25,157 ft <sup>2</sup>       |
| Max. Impervious Area    | up to 15,198 ft <sup>2</sup> |
| First Floor Elevation   | +/- 55.0'                    |
| Max Ridgeline Elevation | +/- 85.0'                    |
| View                    | East, Ocean                  |

| <br>Property Line      |
|------------------------|
| <br>Landscape Envelope |
| <br>Building Envelope  |