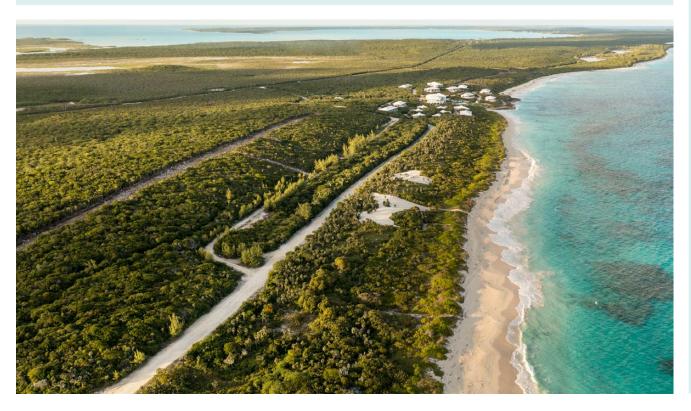

## Getting Here

Rock Sound Airport is a 50-minute flight from South Florida, and just 20-minutes from Nassau, Bahamas. Jack's Bay is a 10-minute drive from Rock Sound Airport, making it at once both exceptionally convenient and thoroughly remote.