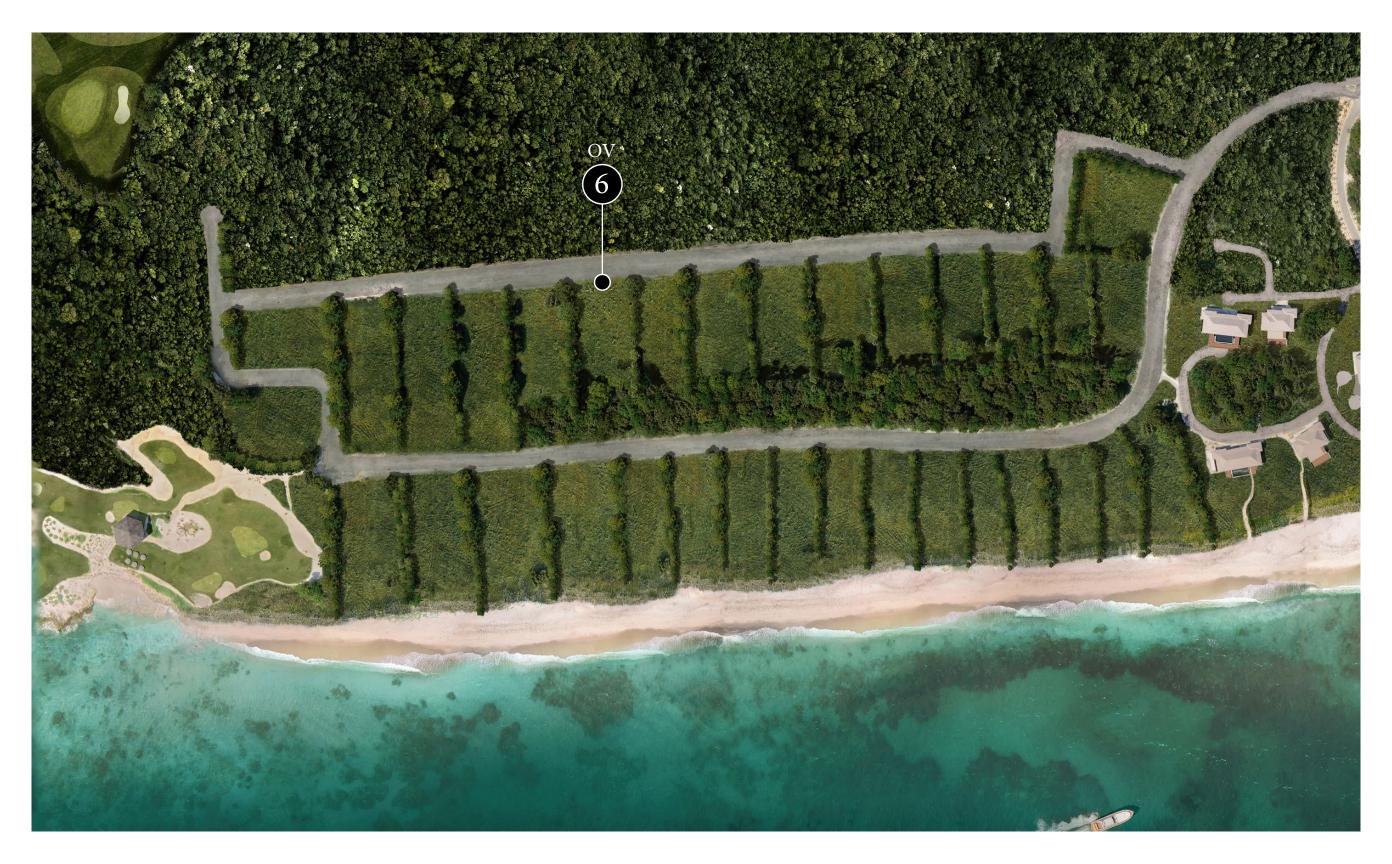

## Jack's Bay

HOMESITE

**OV 6** 

## OV 6 Homesite Overview

| LOT SQ FT               | 43,424 ft <sup>2</sup>       |
|-------------------------|------------------------------|
|                         | 1.0 Acres                    |
| Ocean Frontage          | No                           |
| Building Envelope       | 25,157 ft <sup>2</sup>       |
| Max. Impervious Area    | up to 15,198 ft <sup>2</sup> |
| First Floor Elevation   | +/- 55.0'                    |
| Max Ridgeline Elevation | +/- 85.0'                    |
| View                    | East, Ocean                  |