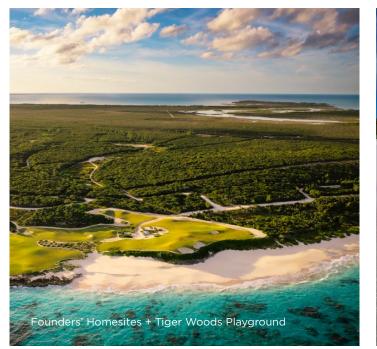

## Jack's Bay

HOMESITE

**OV 6** 



## OV 6 Homesite Overview

| LOT SQ FT               | 43,424 ft <sup>2</sup>       |
|-------------------------|------------------------------|
|                         | 1.0 Acres                    |
| Ocean Frontage          | No                           |
| Building Envelope       | 25,157 ft <sup>2</sup>       |
| Max. Impervious Area    | up to 15,198 ft <sup>2</sup> |
| First Floor Elevation   | +/- 55.0'                    |
| Max Ridgeline Elevation | +/- 85.0'                    |
| View                    | East, Ocean                  |





| <br>Property Line      |
|------------------------|
| <br>Landscape Envelope |
| <br>Building Envelope  |

## Site Section



PROPERTY LINE

BUILDING ENVELOPE











## Getting Here

Rock Sound Airport is a 50-minute flight from South Florida, and just 20-minutes from Nassau, Bahamas. Jack's Bay is a 10-minute drive from Rock Sound Airport, making it at once both exceptionally convenient and thoroughly remote.





sales@jacksbayclub.com +1 (800) 320-6281