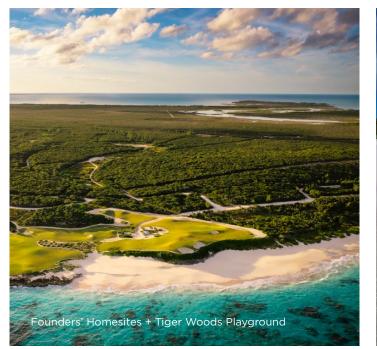

## Jack's Bay

HOMESITE

**OV 4** 



## OV 4 Homesite Overview

| LOT SQ FT               | 66,364 ft²                   |
|-------------------------|------------------------------|
|                         | 1.43 Acres                   |
| Ocean Frontage          | No                           |
| Building Envelope       | 41,861 ft <sup>2</sup>       |
| Max. Impervious Area    | up to 23,227 ft <sup>2</sup> |
| First Floor Elevation   | +/- 45.0'                    |
| Max Ridgeline Elevation | +/- 75.0'                    |
| View                    | East, Ocean                  |







Site Section



BUILDING ENVELOPE











## Getting Here

Rock Sound Airport is a 50-minute flight from South Florida, and just 20-minutes from Nassau, Bahamas. Jack's Bay is a 10-minute drive from Rock Sound Airport, making it at once both exceptionally convenient and thoroughly remote.





sales@jacksbayclub.com +1 (800) 320-6281