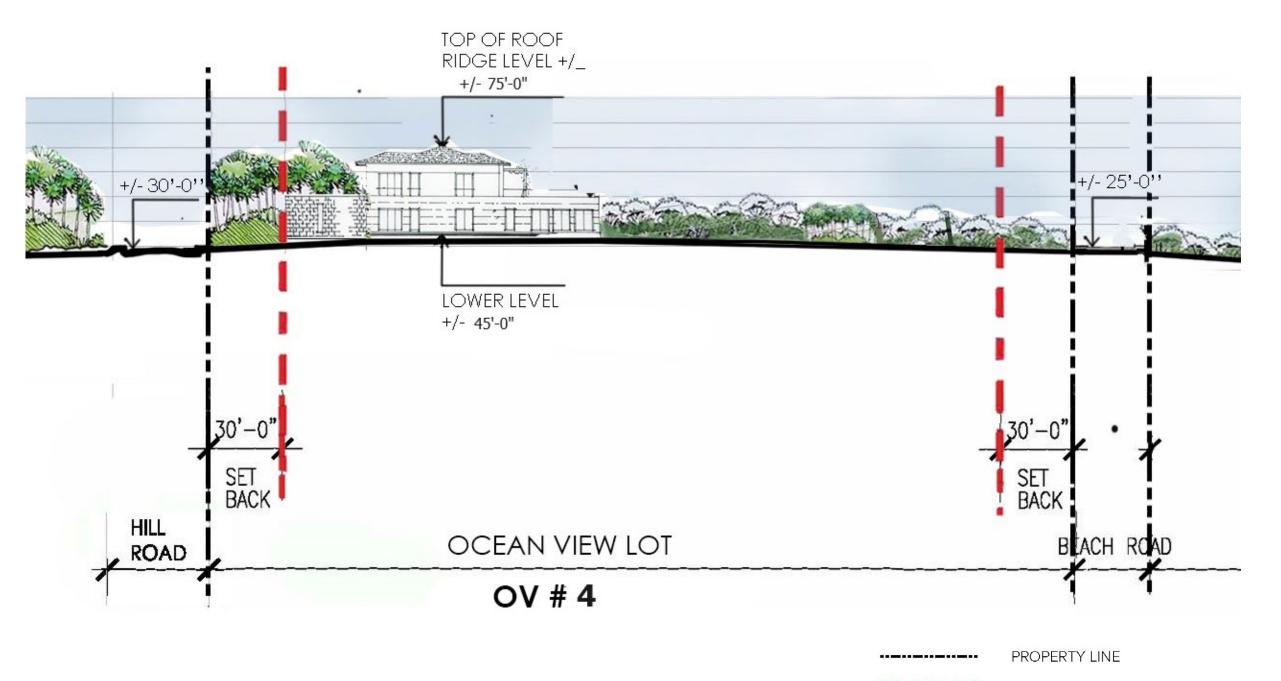

## OV 4 Homesite Overview

| LOT SQ FT               | 66,364 ft²                   |
|-------------------------|------------------------------|
|                         | 1.43 Acres                   |
| Ocean Frontage          | No                           |
| Building Envelope       | 41,861 ft <sup>2</sup>       |
| Max. Impervious Area    | up to 23,227 ft <sup>2</sup> |
| First Floor Elevation   | +/- 45.0'                    |
| Max Ridgeline Elevation | +/- 75.0'                    |
| View                    | East, Ocean                  |

Site Section

BUILDING ENVELOPE