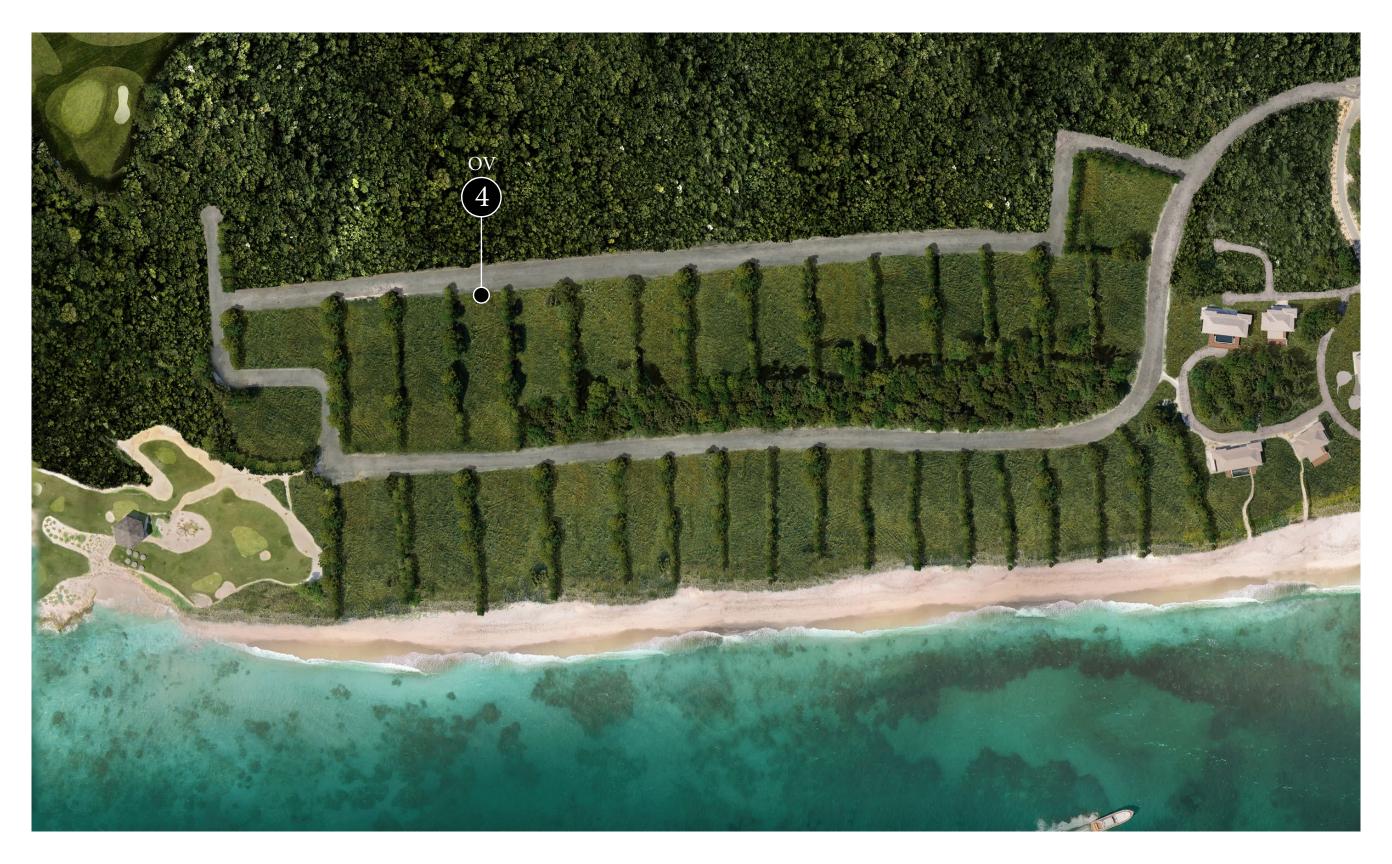

## Jack's Bay

HOMESITE

**OV 4** 

## OV 4 Homesite Overview

| LOT SQ FT               | 66,364 ft²                   |
|-------------------------|------------------------------|
|                         | 1.43 Acres                   |
| Ocean Frontage          | No                           |
| Building Envelope       | 41,861 ft <sup>2</sup>       |
| Max. Impervious Area    | up to 23,227 ft <sup>2</sup> |
| First Floor Elevation   | +/- 45.0'                    |
| Max Ridgeline Elevation | +/- 75.0'                    |
| View                    | East, Ocean                  |