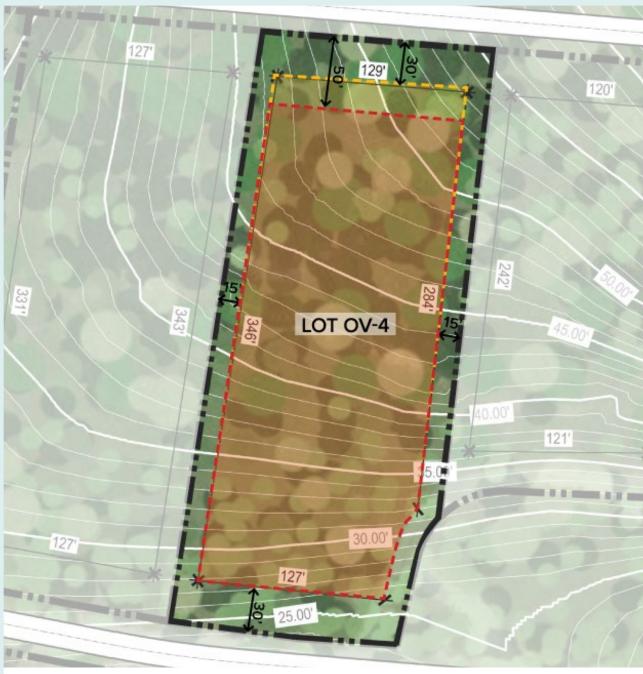

## OV 4 Homesite Overview

| LOT SQ FT               | 66,364 ft²                   |
|-------------------------|------------------------------|
|                         | 1.43 Acres                   |
| Ocean Frontage          | No                           |
| Building Envelope       | 41,861 ft <sup>2</sup>       |
| Max. Impervious Area    | up to 23,227 ft <sup>2</sup> |
| First Floor Elevation   | +/- 45.0'                    |
| Max Ridgeline Elevation | +/- 75.0'                    |
| View                    | East, Ocean                  |