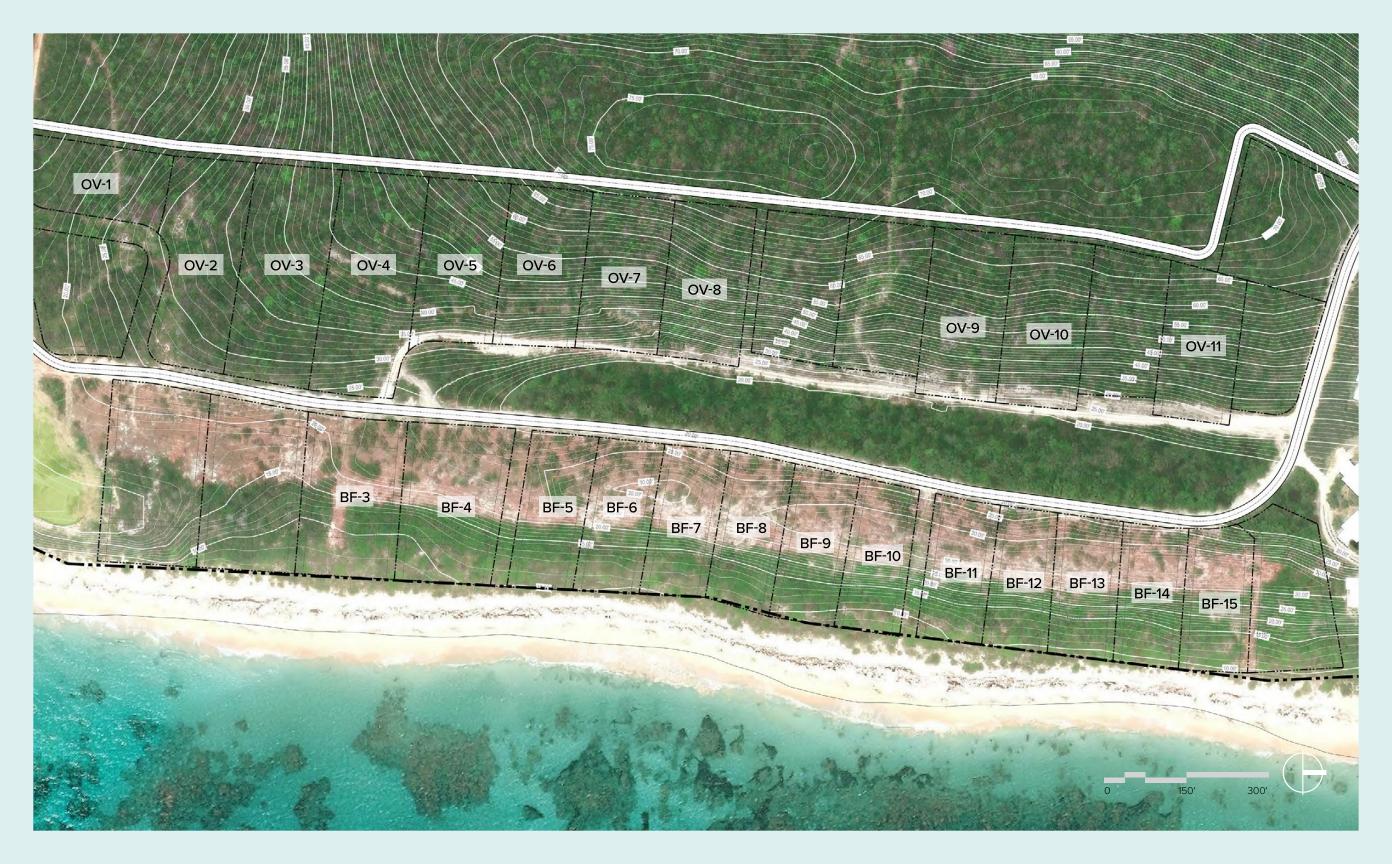

## Jack's Bay

HOMESITE

**OV 4** 

## OV 4 Homesite Overview

| LOT SQ FT               | 66,364 ft²                   |
|-------------------------|------------------------------|
|                         | 1.43 Acres                   |
| Ocean Frontage          | No                           |
| Building Envelope       | 41,861 ft <sup>2</sup>       |
| Max. Impervious Area    | up to 23,227 ft <sup>2</sup> |
| First Floor Elevation   | +/- 45.0'                    |
| Max Ridgeline Elevation | +/- 75.0'                    |
| View                    | East, Ocean                  |