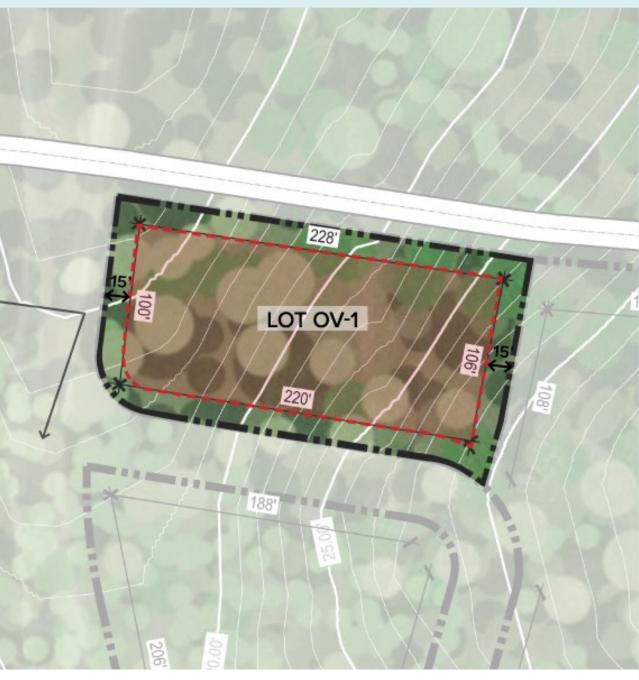

## OV 1 Homesite Overview

| LOT SQ FT               | <b>33,178 ft</b> <sup>2</sup> |
|-------------------------|-------------------------------|
|                         | 0.76 Acres                    |
| Ocean Frontage          | No                            |
| Building Envelope       | 22,700 ft <sup>2</sup>        |
| Max. Impervious Area    | up to 11,612 ft <sup>2</sup>  |
| First Floor Elevation   | +/- 25.0'                     |
| Max Ridgeline Elevation | +/- 55.0'                     |
| View                    | East, Ocean                   |