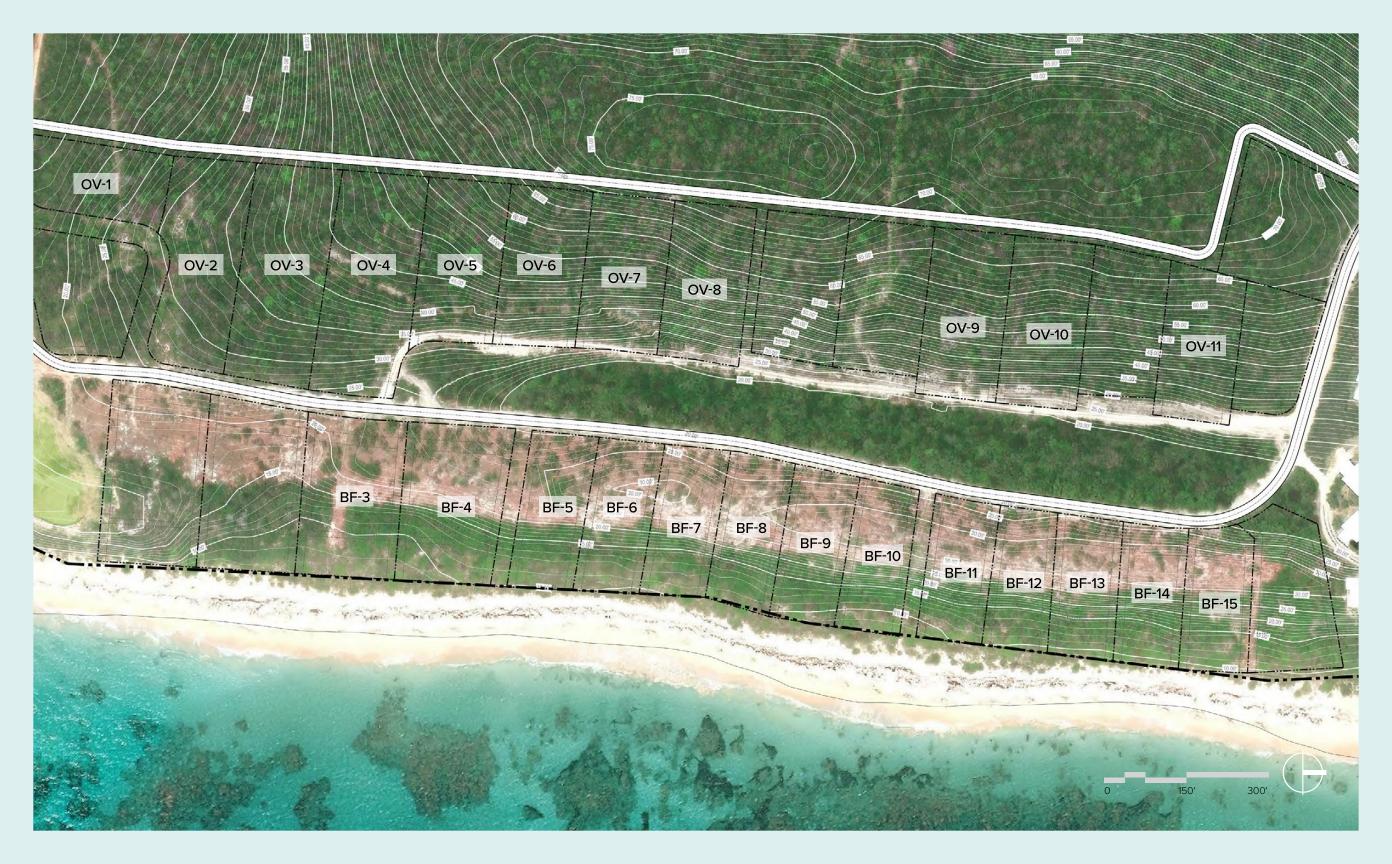

## Jack's Bay

HOMESITE

**OV** 1

## OV 1 Homesite Overview

| LOT SQ FT               | <b>33,178 ft</b> <sup>2</sup> |
|-------------------------|-------------------------------|
|                         | 0.76 Acres                    |
| Ocean Frontage          | No                            |
| Building Envelope       | 22,700 ft <sup>2</sup>        |
| Max. Impervious Area    | up to 11,612 ft <sup>2</sup>  |
| First Floor Elevation   | +/- 25.0'                     |
| Max Ridgeline Elevation | +/- 55.0'                     |
| View                    | East, Ocean                   |