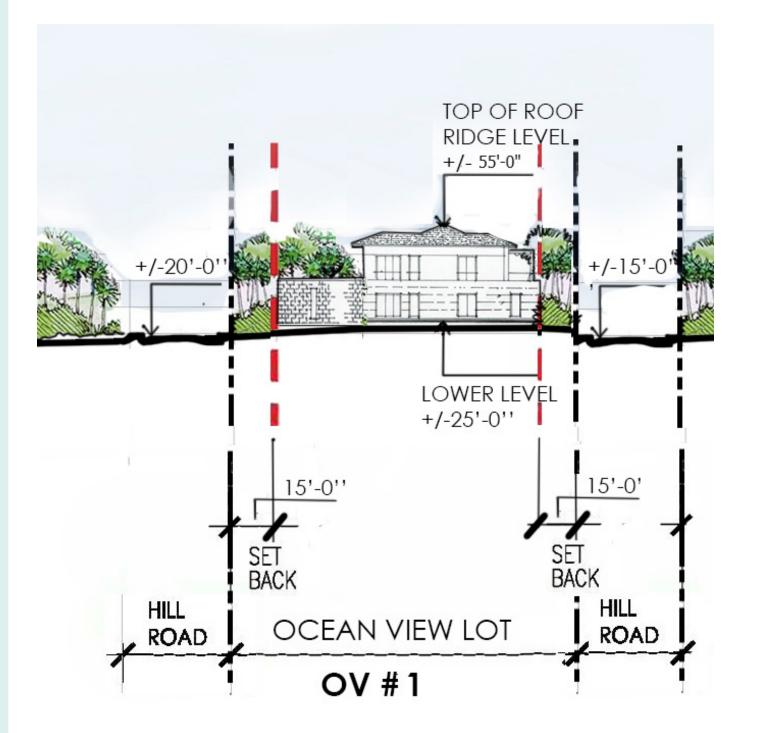

## OV 1 Homesite Overview

| LOT SQ FT               | <b>33,178 ft</b> <sup>2</sup> |
|-------------------------|-------------------------------|
|                         | 0.76 Acres                    |
| Ocean Frontage          | No                            |
| Building Envelope       | 22,700 ft <sup>2</sup>        |
| Max. Impervious Area    | up to 11,612 ft <sup>2</sup>  |
| First Floor Elevation   | +/- 25.0'                     |
| Max Ridgeline Elevation | +/- 55.0'                     |
| View                    | East, Ocean                   |

## Site Section

BUILDING ENVELOPE