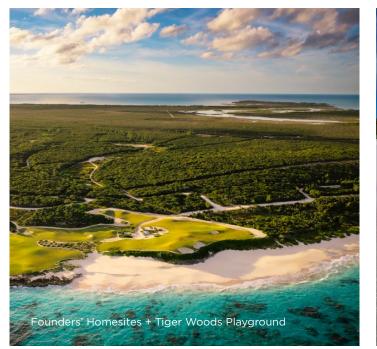

## Jack's Bay

HOMESITE

**OV** 1



## OV 1 Homesite Overview

| LOT SQ FT               | <b>33,178 ft</b> <sup>2</sup> |
|-------------------------|-------------------------------|
|                         | 0.76 Acres                    |
| Ocean Frontage          | No                            |
| Building Envelope       | 22,700 ft <sup>2</sup>        |
| Max. Impervious Area    | up to 11,612 ft <sup>2</sup>  |
| First Floor Elevation   | +/- 25.0'                     |
| Max Ridgeline Elevation | +/- 55.0'                     |
| View                    | East, Ocean                   |







## Site Section



BUILDING ENVELOPE











## Getting Here

Rock Sound Airport is a 50-minute flight from South Florida, and just 20-minutes from Nassau, Bahamas. Jack's Bay is a 10-minute drive from Rock Sound Airport, making it at once both exceptionally convenient and thoroughly remote.





sales@jacksbayclub.com +1 (800) 320-6281