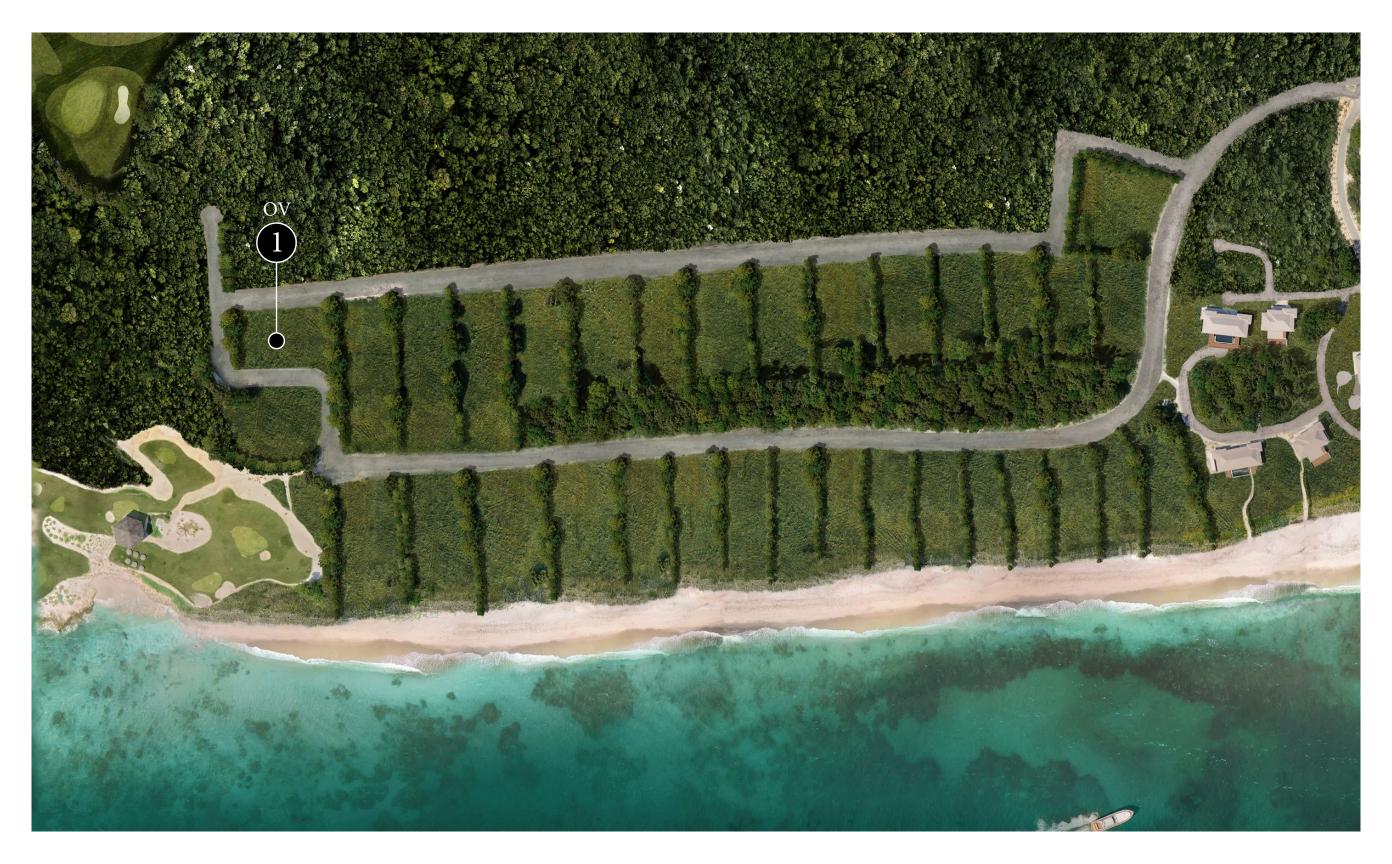

## Jack's Bay

HOMESITE

**OV** 1

## OV 1 Homesite Overview

| LOT SQ FT               | <b>33,178 ft</b> <sup>2</sup> |
|-------------------------|-------------------------------|
|                         | 0.76 Acres                    |
| Ocean Frontage          | No                            |
| Building Envelope       | 22,700 ft <sup>2</sup>        |
| Max. Impervious Area    | up to 11,612 ft <sup>2</sup>  |
| First Floor Elevation   | +/- 25.0'                     |
| Max Ridgeline Elevation | +/- 55.0'                     |
| View                    | East, Ocean                   |