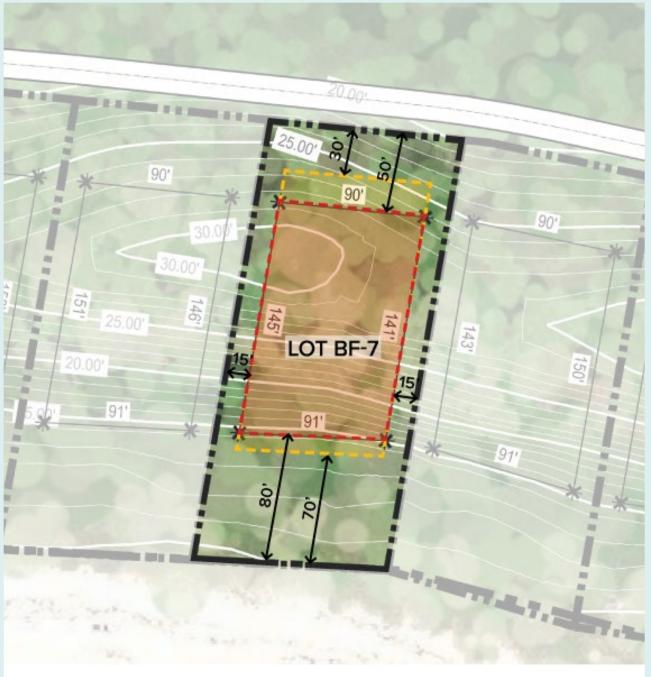

## BF 7 Homesite Overview

| Homesite Size           | <b>32,798</b> ft <sup>2</sup> |
|-------------------------|-------------------------------|
|                         | 0.75 Acres                    |
| Ocean Frontage          | 120.86 ft                     |
| Building Envelope       | 12,856 ft <sup>2</sup>        |
| Max. Impervious Area    | up to 11,479 ft <sup>2</sup>  |
| First Floor Elevation   | +/- 30.0'                     |
| Max Ridgeline Elevation | +/- 60.0'                     |
| View                    | East, Ocean                   |
|                         |                               |

| Property Line      |
|--------------------|
| Landscape Envelope |
| Building Envelope  |
|                    |