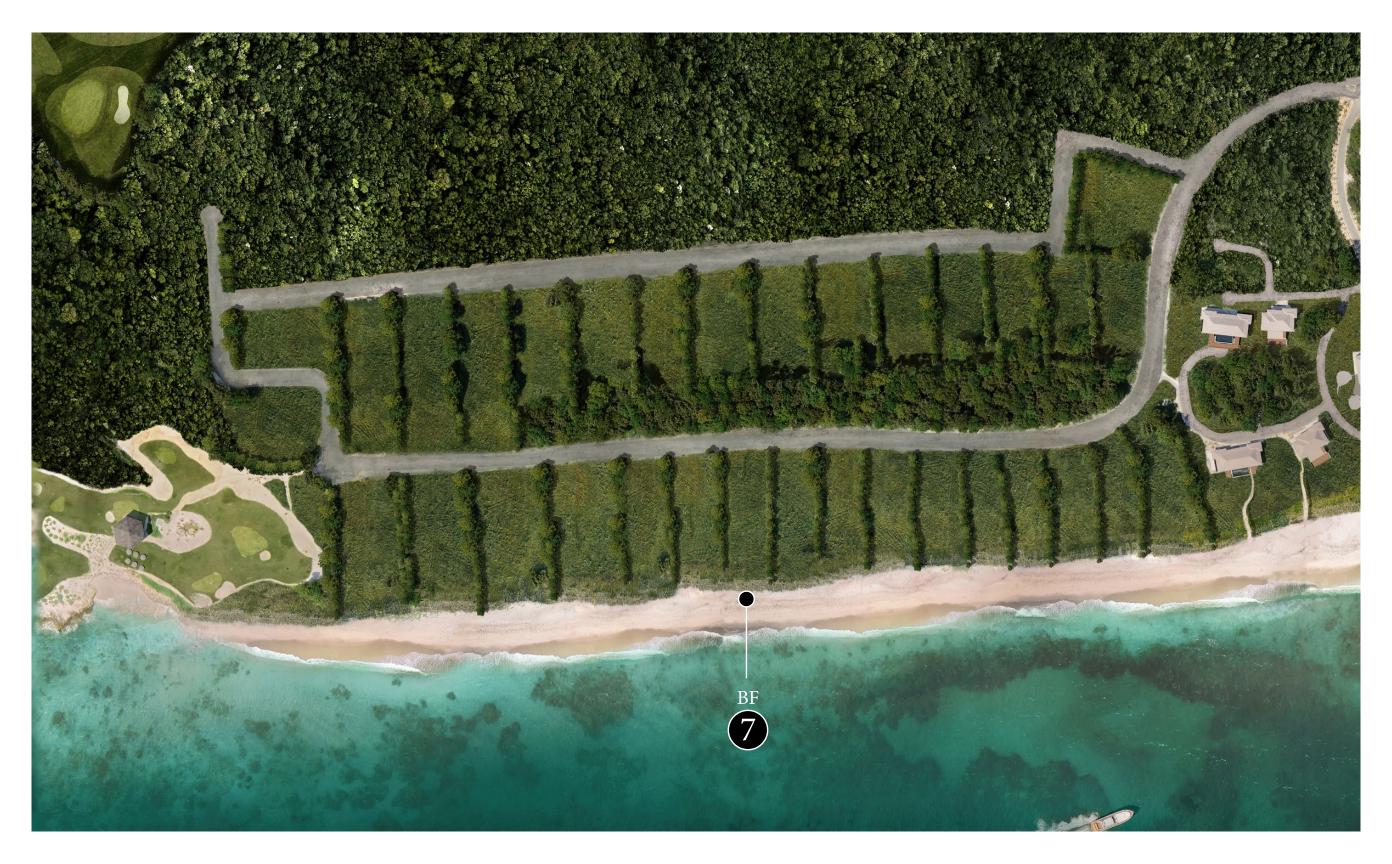

## Jack's Bay

HOMESITE

**BF** 7

## BF 7 Homesite Overview

| Homesite Size           | <b>32,798</b> ft <sup>2</sup> |
|-------------------------|-------------------------------|
|                         | 0.75 Acres                    |
| Ocean Frontage          | 120.86 ft                     |
| Building Envelope       | 12,856 ft <sup>2</sup>        |
| Max. Impervious Area    | up to 11,479 ft <sup>2</sup>  |
| First Floor Elevation   | +/- 30.0'                     |
| Max Ridgeline Elevation | +/- 60.0'                     |
| View                    | East, Ocean                   |
|                         |                               |