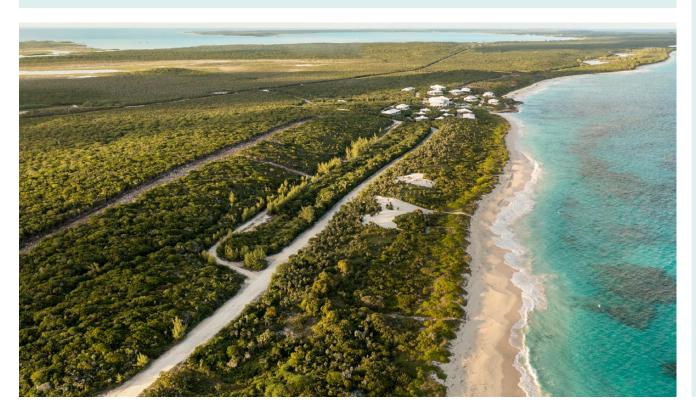

## Getting Here

Rock Sound Airport is a 50-minute flight from South Florida, and just 20-minutes from Nassau, Bahamas. Jack's Bay is a 10-minute drive from Rock Sound Airport, making it at once both exceptionally convenient and thoroughly remote.