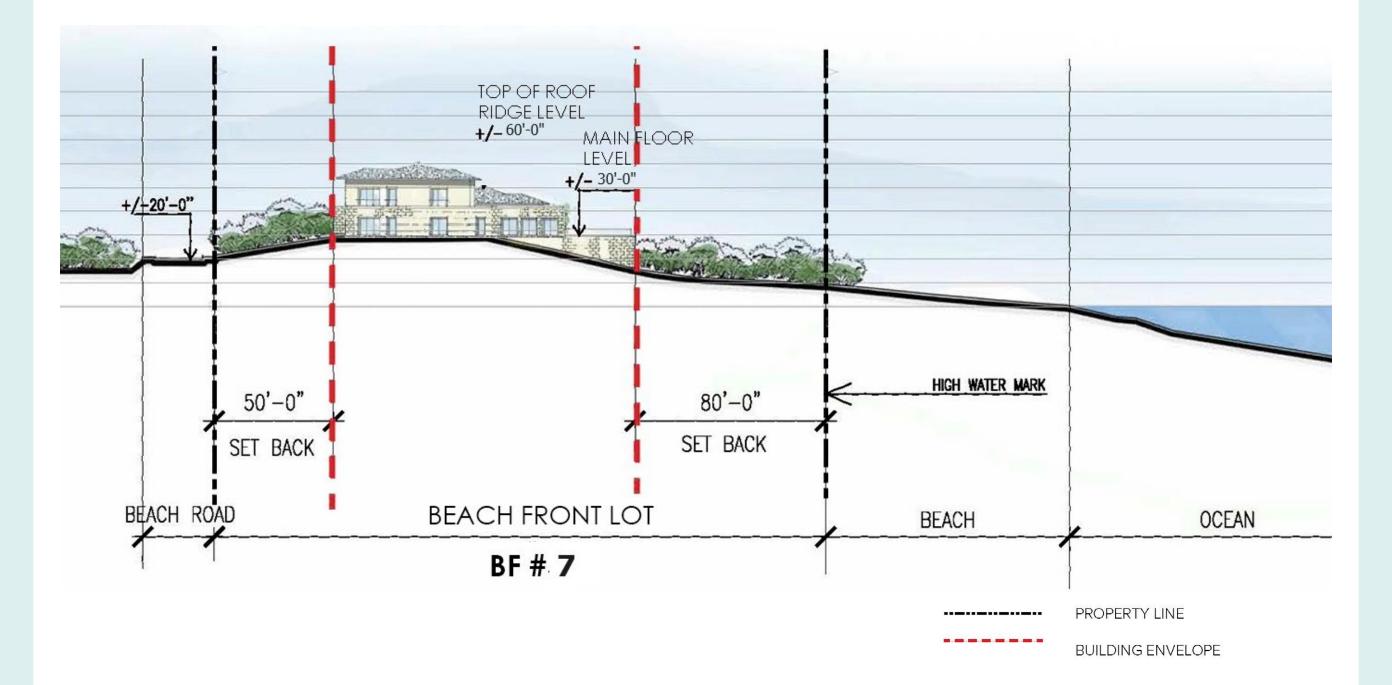

## Site Section

## BF 7 Homesite Overview

| Homesite Size           | <b>32,798</b> ft <sup>2</sup> |
|-------------------------|-------------------------------|
|                         | 0.75 Acres                    |
| Ocean Frontage          | 120.86 ft                     |
| Building Envelope       | 12,856 ft <sup>2</sup>        |
| Max. Impervious Area    | up to 11,479 ft <sup>2</sup>  |
| First Floor Elevation   | +/- 30.0'                     |
| Max Ridgeline Elevation | +/- 60.0'                     |
| View                    | East, Ocean                   |
|                         |                               |