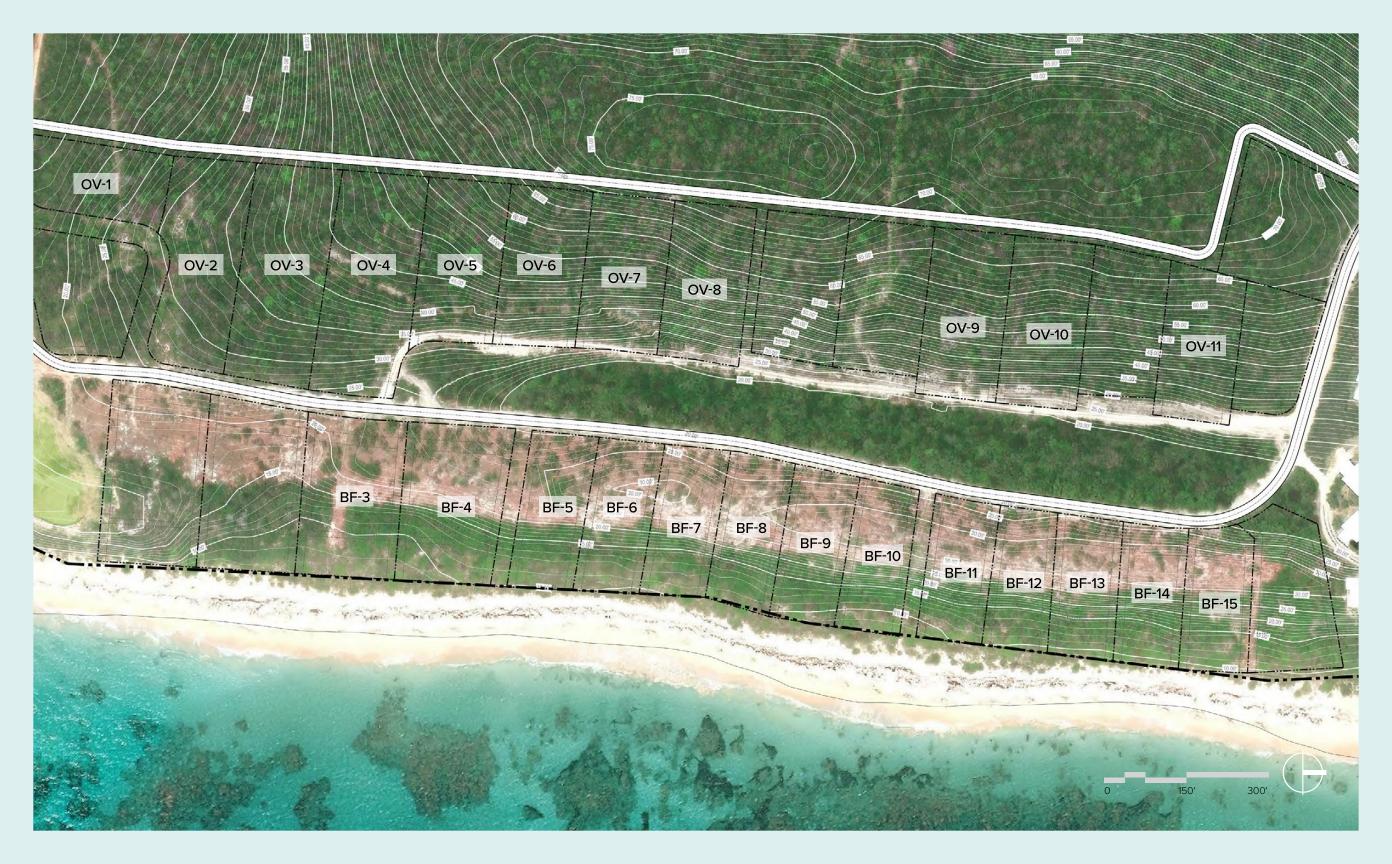

## Jack's Bay

HOMESITE

**BF** 7

## BF 7 Homesite Overview

| Homesite Size           | <b>32,798</b> ft <sup>2</sup> |
|-------------------------|-------------------------------|
|                         | 0.75 Acres                    |
| Ocean Frontage          | 120.86 ft                     |
| Building Envelope       | 12,856 ft <sup>2</sup>        |
| Max. Impervious Area    | up to 11,479 ft <sup>2</sup>  |
| First Floor Elevation   | +/- 30.0'                     |
| Max Ridgeline Elevation | +/- 60.0'                     |
| View                    | East, Ocean                   |
|                         |                               |

| Property Line      |
|--------------------|
| Landscape Envelope |
| Building Envelope  |
|                    |