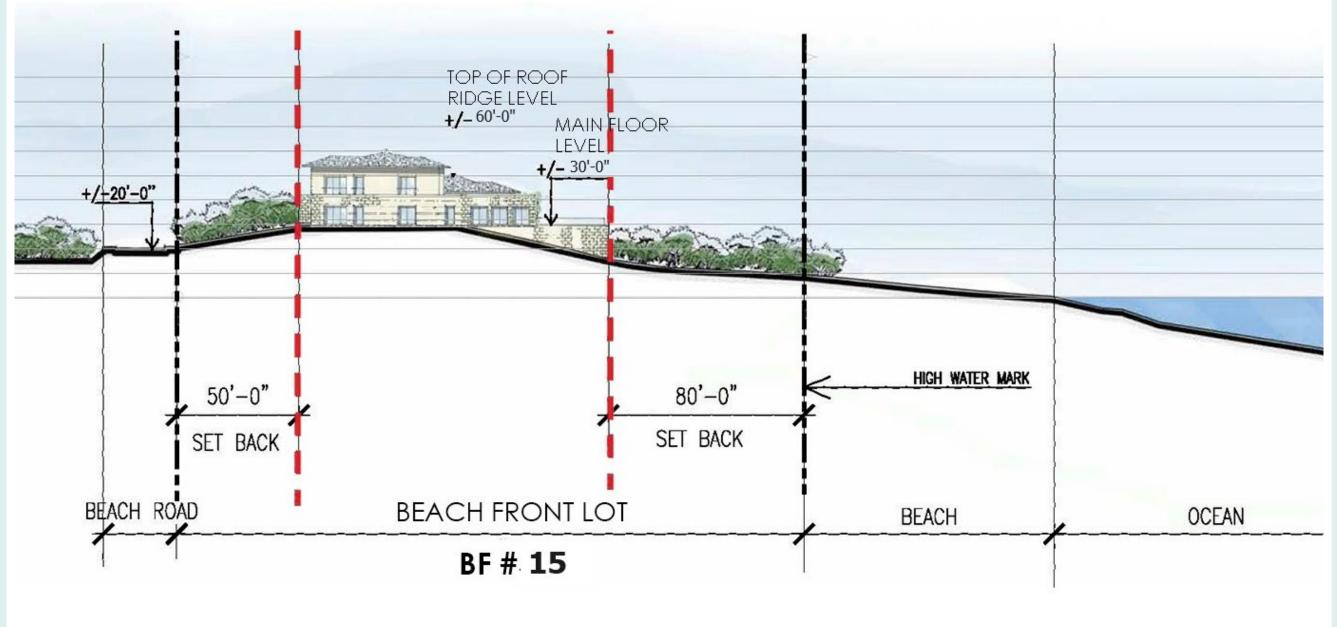

## BF 15 Homesite Overview

| Homesite Size           | 32,106 ft <sup>2</sup>       |
|-------------------------|------------------------------|
|                         | 0.74 Acres                   |
| Ocean Frontage          | 126.07 ft                    |
| Building Envelope       | 12,235 ft <sup>2</sup>       |
| Max. Impervious Area    | up to 11,237 ft <sup>2</sup> |
| First Floor Elevation   | +/- 30.0'                    |
| Max Ridgeline Elevation | +/- 60.0'                    |
| View                    | East, Ocean                  |