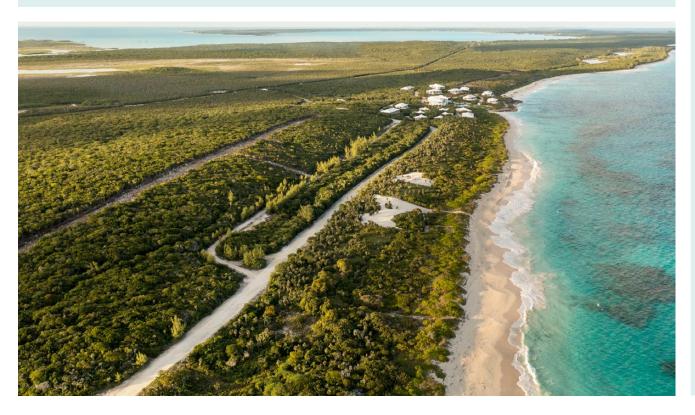

## Getting Here

Rock Sound Airport is a 50-minute flight from South Florida, and just 20-minutes from Nassau, Bahamas. Jack's Bay is a 10-minute drive from Rock Sound Airport, making it at once both exceptionally convenient and thoroughly remote.