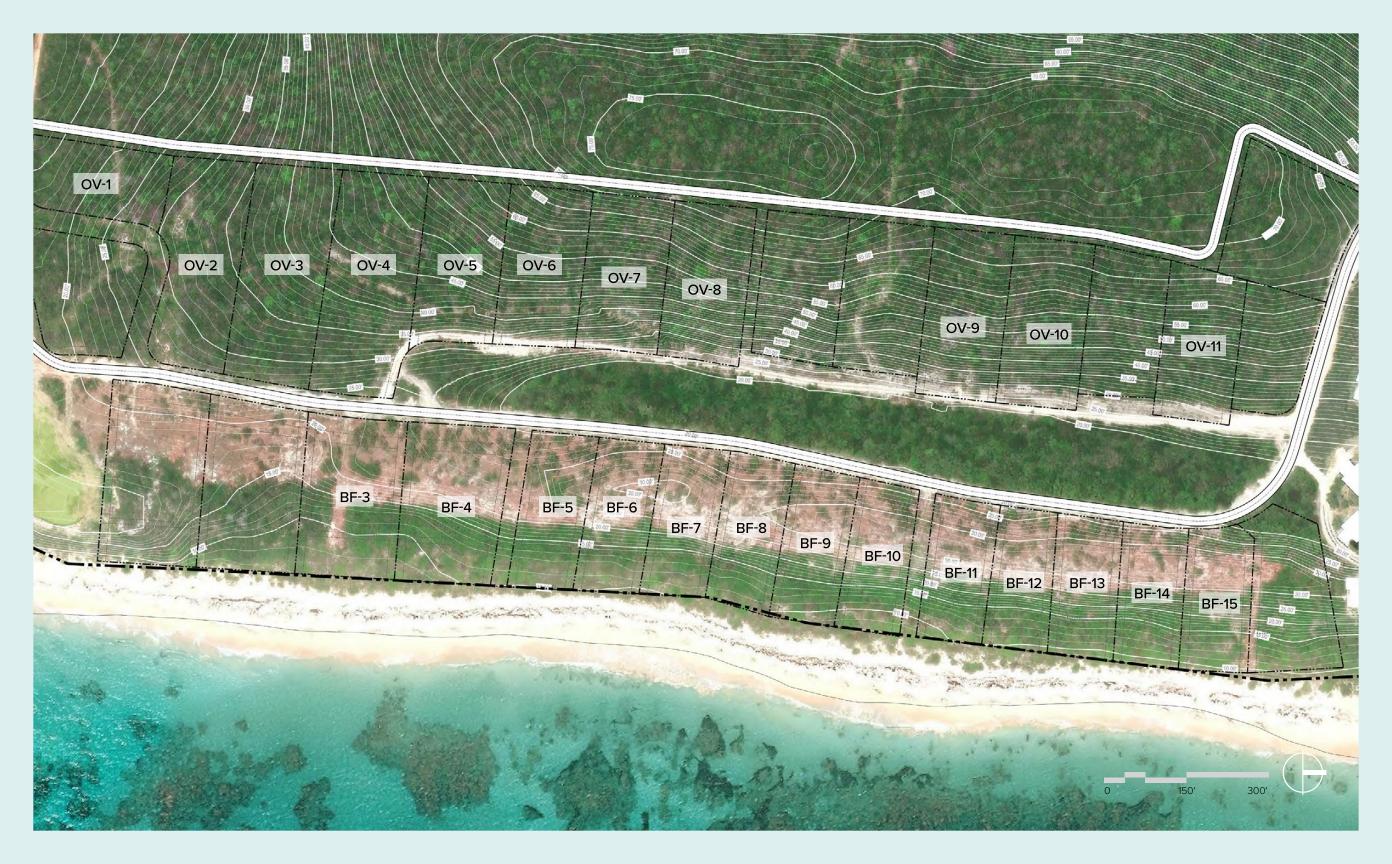

## Jack's Bay

HOMESITE

BF 15

## BF 15 Homesite Overview

| Homesite Size           | 32,106 ft <sup>2</sup>       |
|-------------------------|------------------------------|
|                         | 0.74 Acres                   |
| Ocean Frontage          | 126.07 ft                    |
| Building Envelope       | 12,235 ft <sup>2</sup>       |
| Max. Impervious Area    | up to 11,237 ft <sup>2</sup> |
| First Floor Elevation   | +/- 30.0'                    |
| Max Ridgeline Elevation | +/- 60.0'                    |
| View                    | East, Ocean                  |

PROPERTY LINE

BUILDING ENVELOPE