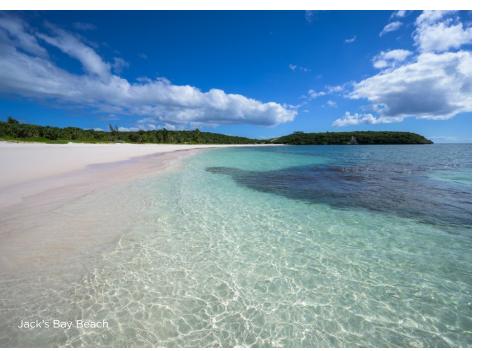

## Jack's Bay

HOMESITE

BF 15



## BF 15 Homesite Overview

| Homesite Size           | 32,106 ft <sup>2</sup>       |
|-------------------------|------------------------------|
|                         | 0.74 Acres                   |
| Ocean Frontage          | 126.07 ft                    |
| Building Envelope       | 12,235 ft <sup>2</sup>       |
| Max. Impervious Area    | up to 11,237 ft <sup>2</sup> |
| First Floor Elevation   | +/- 30.0'                    |
| Max Ridgeline Elevation | +/- 60.0'                    |
| View                    | East, Ocean                  |









PROPERTY LINE

BUILDING ENVELOPE











## Getting Here

Rock Sound Airport is a 50-minute flight from South Florida, and just 20-minutes from Nassau, Bahamas. Jack's Bay is a 10-minute drive from Rock Sound Airport, making it at once both exceptionally convenient and thoroughly remote.





sales@jacksbayclub.com +1 (800) 320-6281