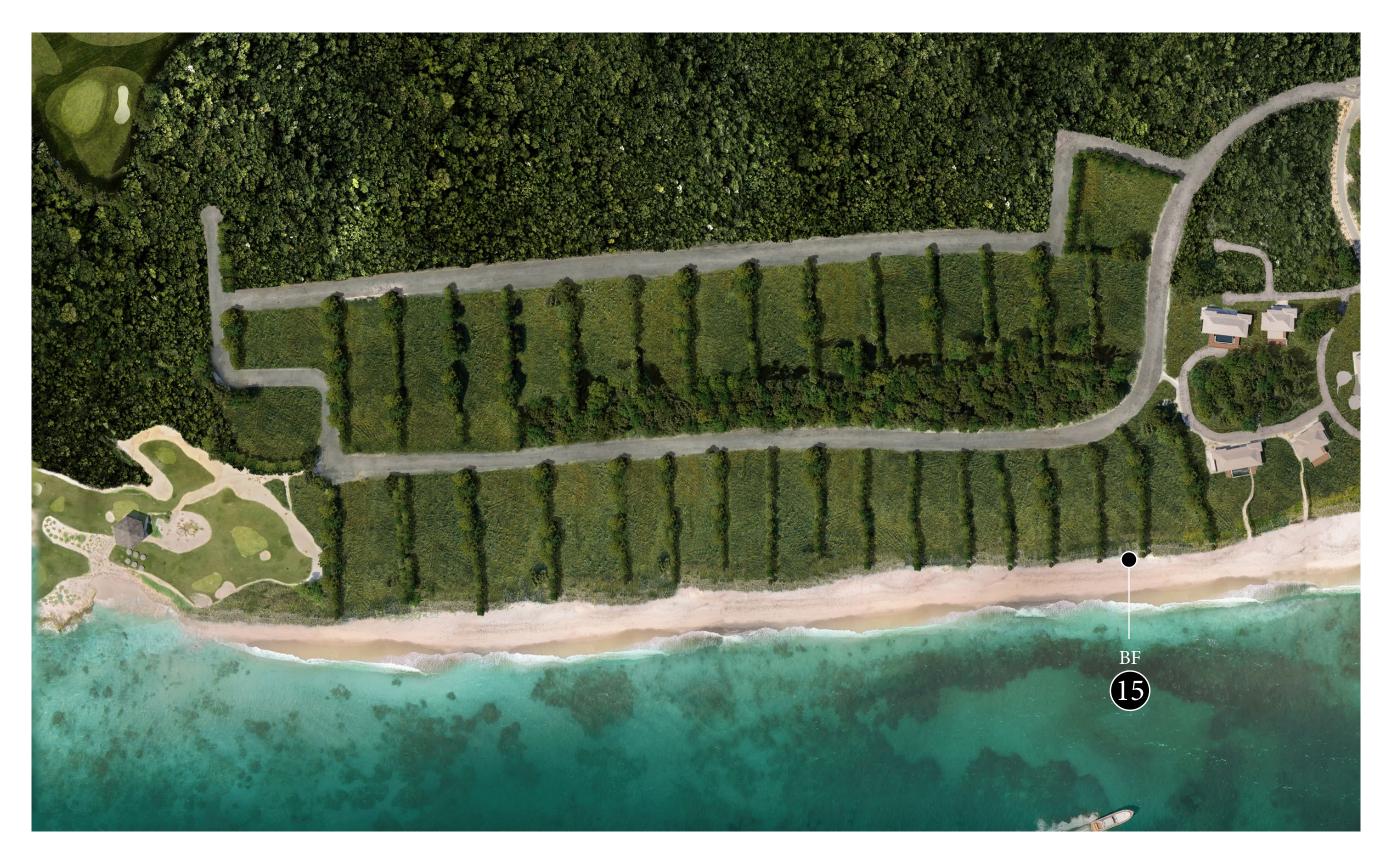

## Jack's Bay

HOMESITE

BF 15

## BF 15 Homesite Overview

| Homesite Size           | 32,106 ft <sup>2</sup>       |
|-------------------------|------------------------------|
|                         | 0.74 Acres                   |
| Ocean Frontage          | 126.07 ft                    |
| Building Envelope       | 12,235 ft <sup>2</sup>       |
| Max. Impervious Area    | up to 11,237 ft <sup>2</sup> |
| First Floor Elevation   | +/- 30.0'                    |
| Max Ridgeline Elevation | +/- 60.0'                    |
| View                    | East, Ocean                  |