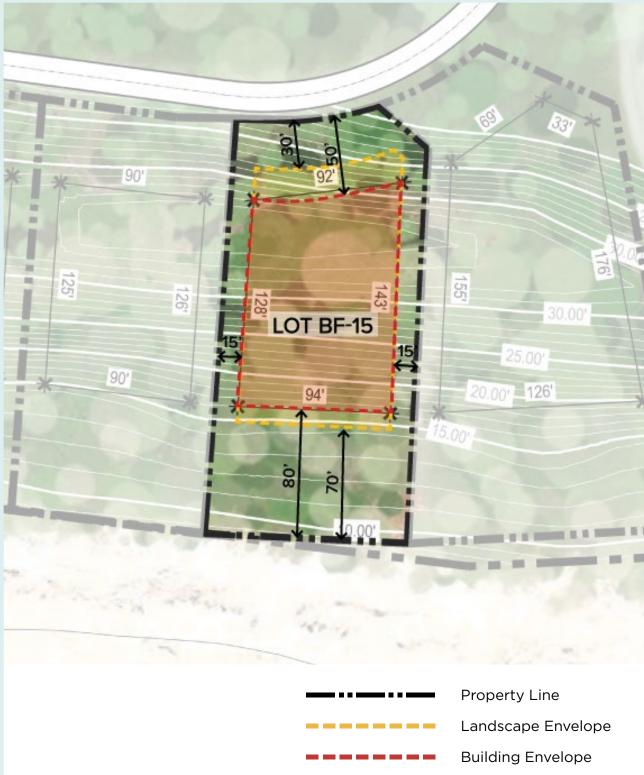

## BF 15 Homesite Overview

| Homesite Size           | 32,106 ft <sup>2</sup>       |
|-------------------------|------------------------------|
|                         | 0.74 Acres                   |
| Ocean Frontage          | 126.07 ft                    |
| Building Envelope       | 12,235 ft <sup>2</sup>       |
| Max. Impervious Area    | up to 11,237 ft <sup>2</sup> |
| First Floor Elevation   | +/- 30.0'                    |
| Max Ridgeline Elevation | +/- 60.0'                    |
| View                    | East, Ocean                  |

PROPERTY LINE

BUILDING ENVELOPE