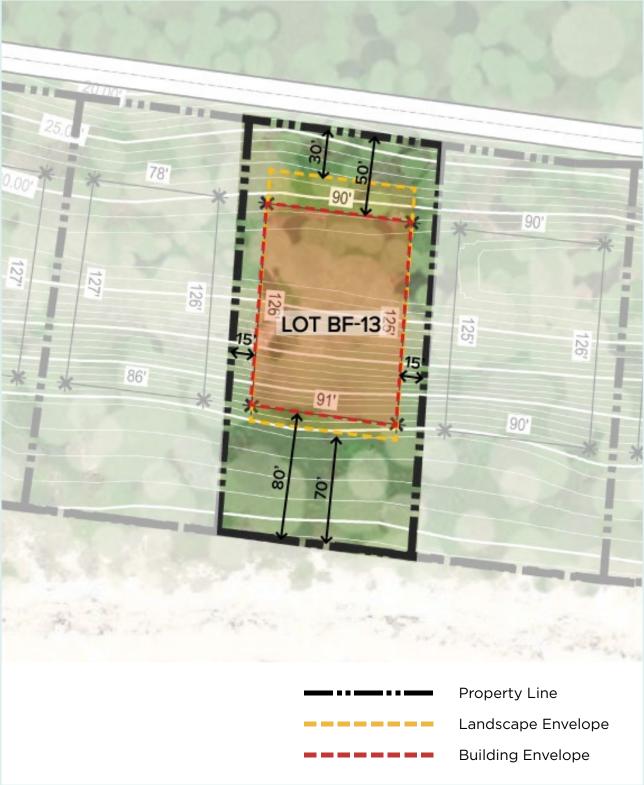

## BF 13 Homesite Overview

| Homesite Size           | 30,759 ft <sup>2</sup>       |
|-------------------------|------------------------------|
|                         | 0.71 Acres                   |
| Ocean Frontage          | 120.62 ft                    |
| Building Envelope       | 11,341 ft <sup>2</sup>       |
| Max. Impervious Area    | up to 10,766 ft <sup>2</sup> |
| First Floor Elevation   | +/- 30.0'                    |
| Max Ridgeline Elevation | +/- 60.0'                    |
| View                    | East, Ocean                  |
|                         |                              |