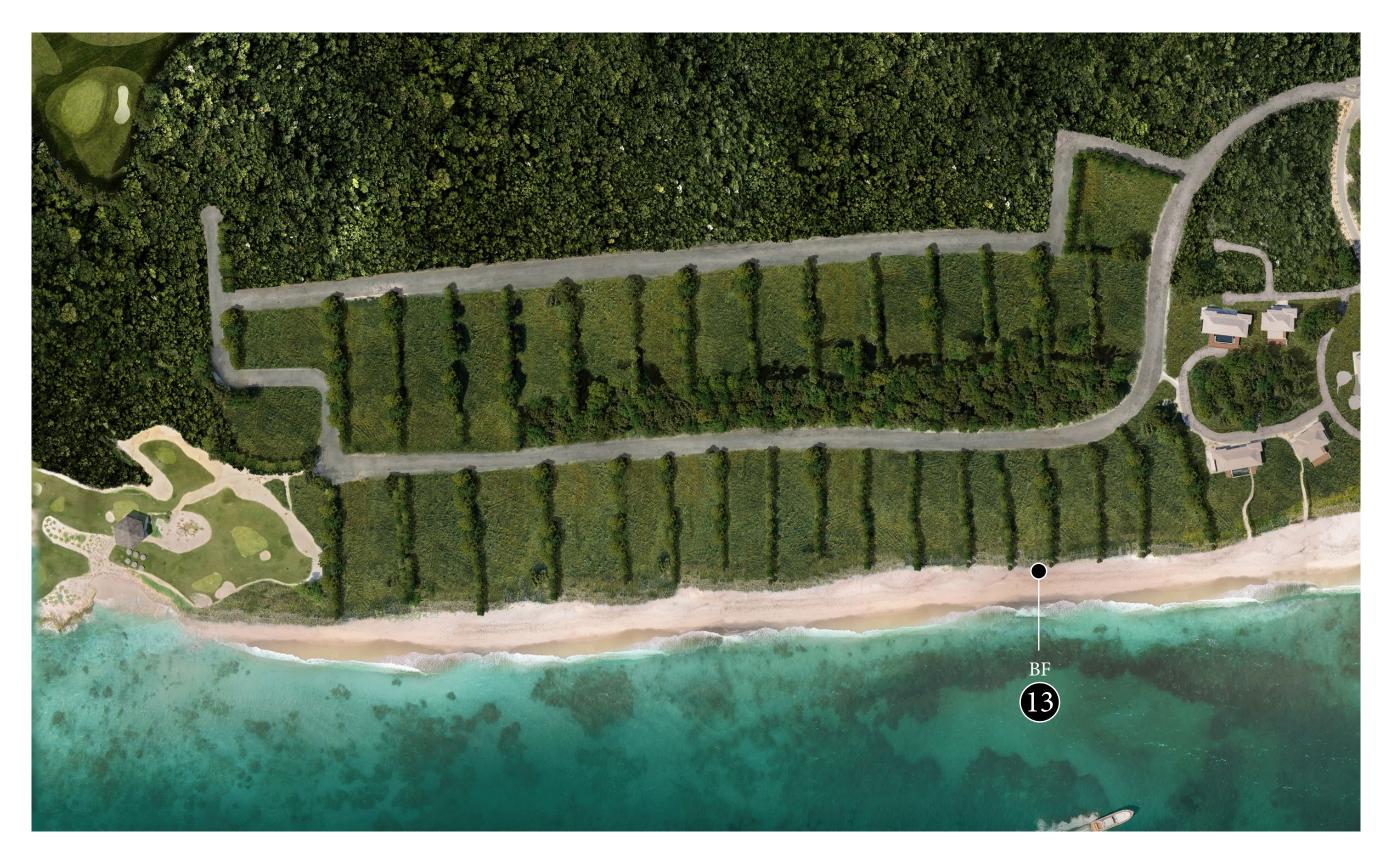

## Jack's Bay

HOMESITE

BF 13

## BF 13 Homesite Overview

| Homesite Size           | 30,759 ft <sup>2</sup>       |
|-------------------------|------------------------------|
|                         | 0.71 Acres                   |
| Ocean Frontage          | 120.62 ft                    |
| Building Envelope       | 11,341 ft <sup>2</sup>       |
| Max. Impervious Area    | up to 10,766 ft <sup>2</sup> |
| First Floor Elevation   | +/- 30.0'                    |
| Max Ridgeline Elevation | +/- 60.0'                    |
| View                    | East, Ocean                  |
|                         |                              |