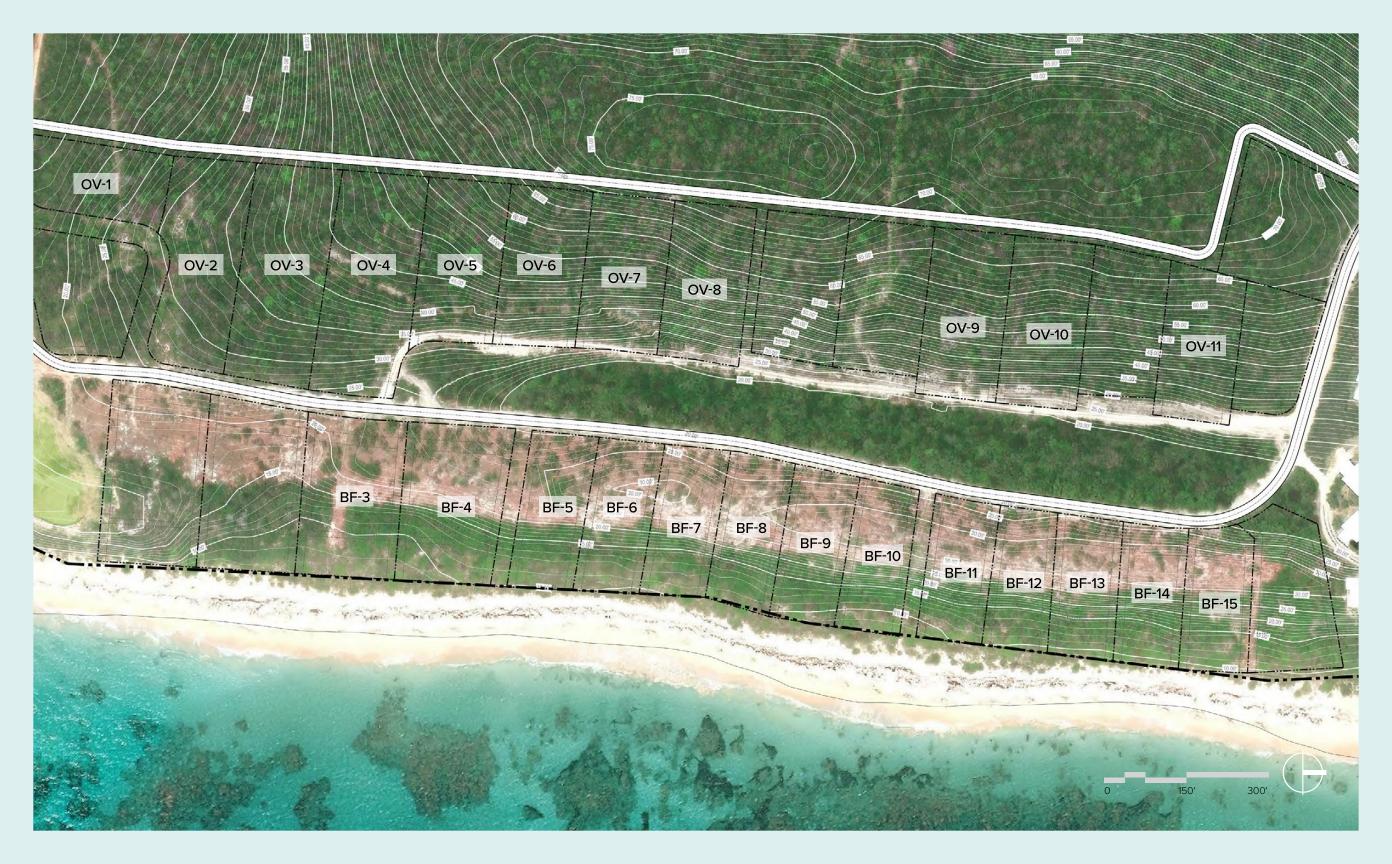

## Jack's Bay

HOMESITE

BF 13

## BF 13 Homesite Overview

| Homesite Size           | 30,759 ft <sup>2</sup>       |
|-------------------------|------------------------------|
|                         | 0.71 Acres                   |
| Ocean Frontage          | 120.62 ft                    |
| Building Envelope       | 11,341 ft <sup>2</sup>       |
| Max. Impervious Area    | up to 10,766 ft <sup>2</sup> |
| First Floor Elevation   | +/- 30.0'                    |
| Max Ridgeline Elevation | +/- 60.0'                    |
| View                    | East, Ocean                  |
|                         |                              |