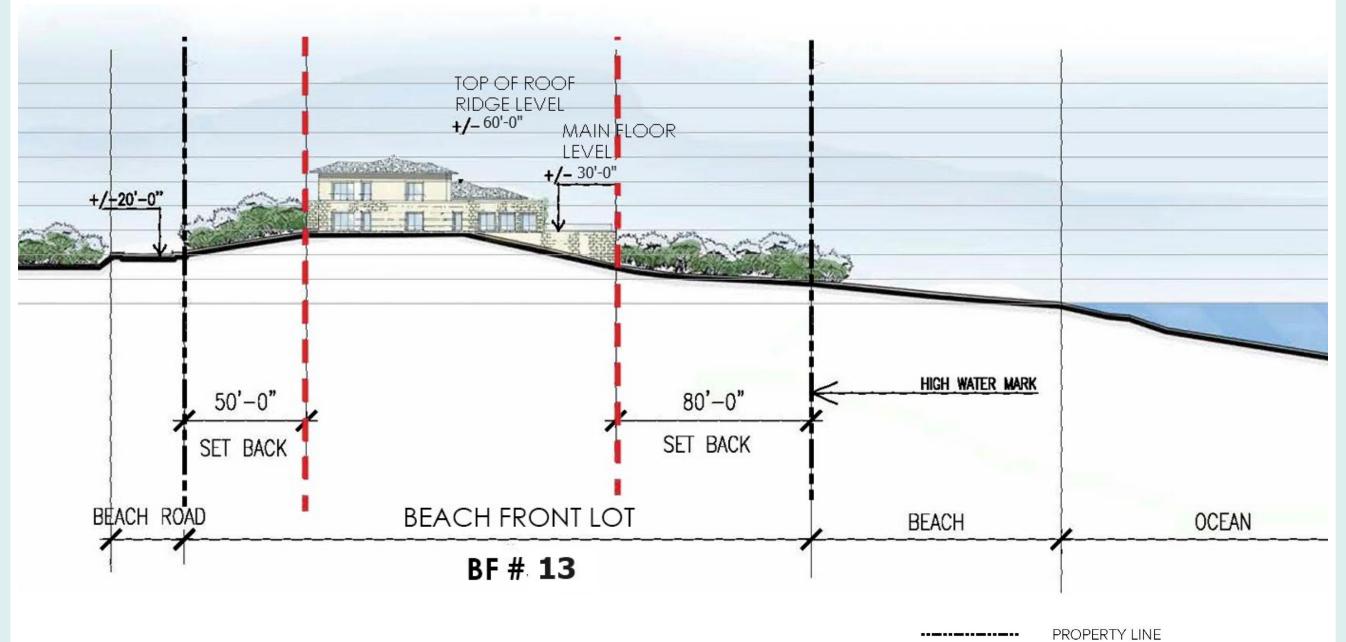

## Site Section

BUILDING ENVELOPE

## BF 13 Homesite Overview

| Homesite Size           | 30,759 ft <sup>2</sup>       |
|-------------------------|------------------------------|
|                         | 0.71 Acres                   |
| Ocean Frontage          | 120.62 ft                    |
| Building Envelope       | 11,341 ft <sup>2</sup>       |
| Max. Impervious Area    | up to 10,766 ft <sup>2</sup> |
| First Floor Elevation   | +/- 30.0'                    |
| Max Ridgeline Elevation | +/- 60.0'                    |
| View                    | East, Ocean                  |
|                         |                              |