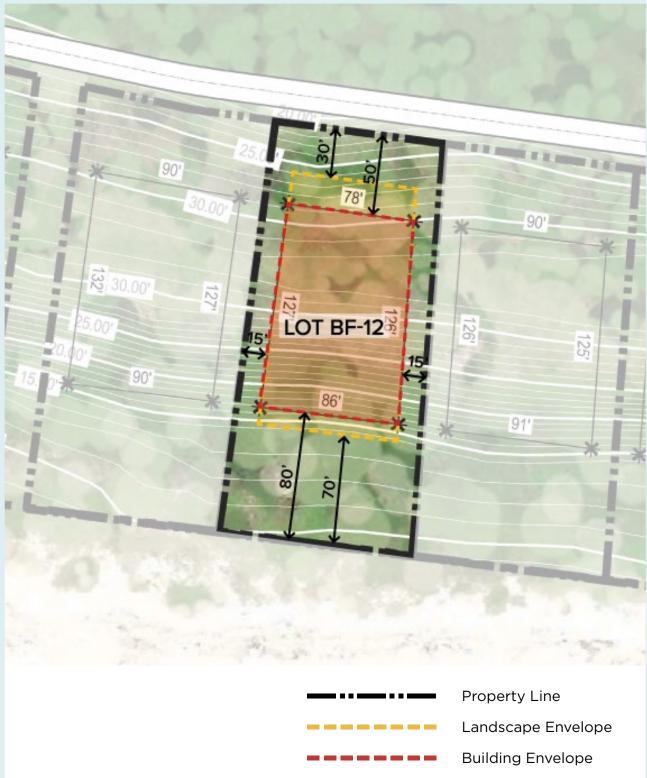

## BF 12 Homesite Overview

| Homesite Size           | 28,974 ft <sup>2</sup>       |
|-------------------------|------------------------------|
|                         | 0.67 Acres                   |
| Ocean Frontage          | 124.59 ft                    |
| Building Envelope       | 10,371 ft <sup>2</sup>       |
| Max. Impervious Area    | up to 10,141 ft <sup>2</sup> |
| First Floor Elevation   | +/- 30.0'                    |
| Max Ridgeline Elevation | +/- 60.0'                    |
| View                    | East, Ocean                  |

PROPERTY LINE

**BUILDING ENVELOPE** 