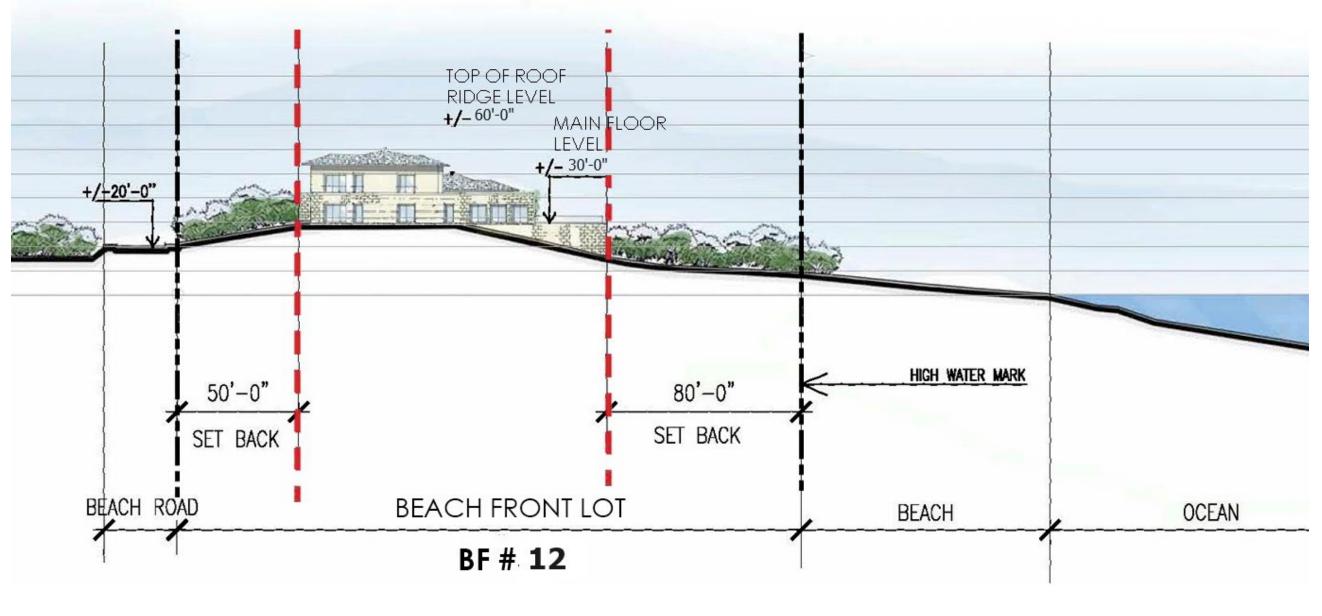

## BF 12 Homesite Overview

| Homesite Size           | 28,974 ft <sup>2</sup>       |
|-------------------------|------------------------------|
|                         | 0.67 Acres                   |
| Ocean Frontage          | 124.59 ft                    |
| Building Envelope       | 10,371 ft <sup>2</sup>       |
| Max. Impervious Area    | up to 10,141 ft <sup>2</sup> |
| First Floor Elevation   | +/- 30.0'                    |
| Max Ridgeline Elevation | +/- 60.0'                    |
| View                    | East, Ocean                  |