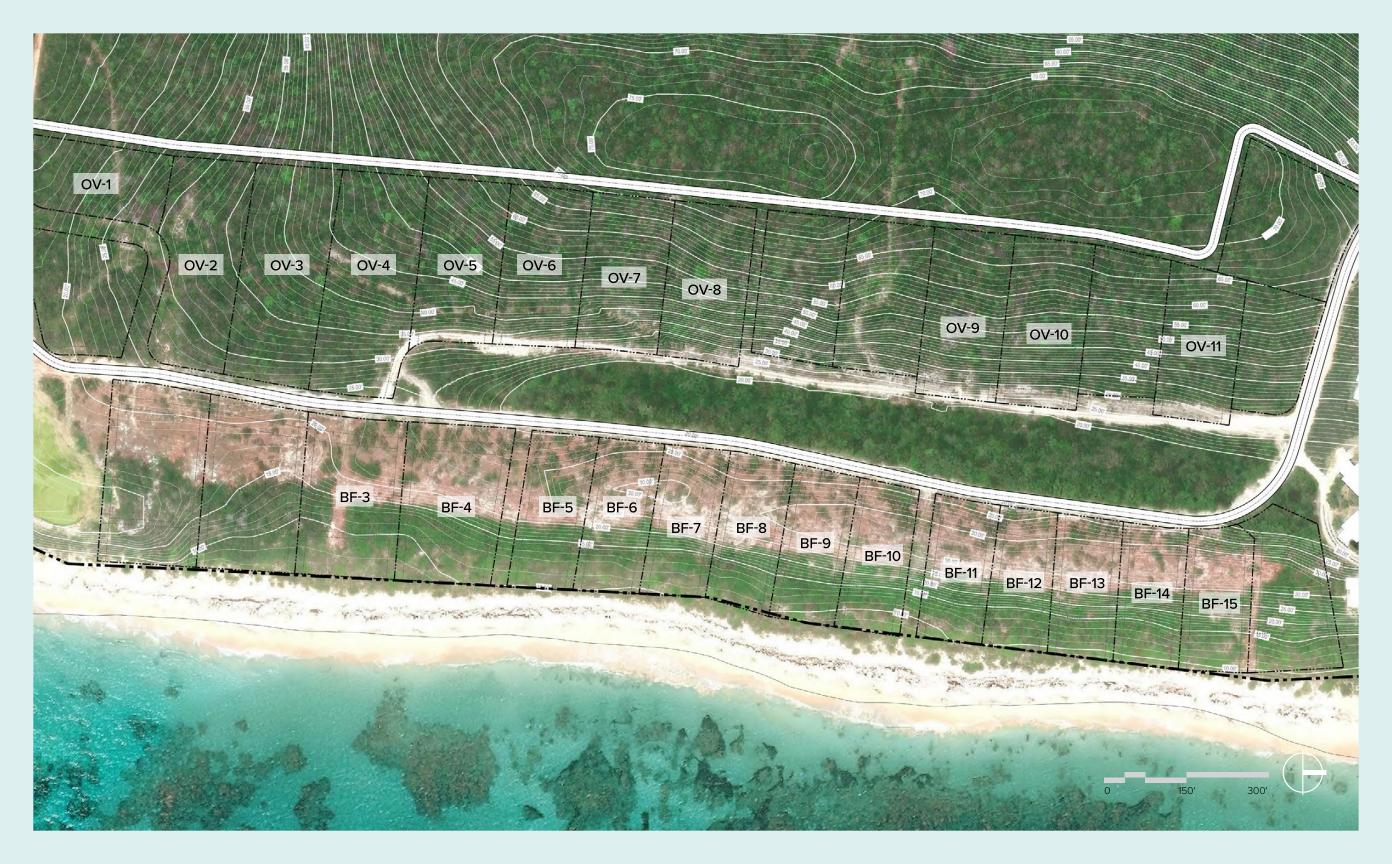

## Jack's Bay

HOMESITE

BF 12

## BF 12 Homesite Overview

| Homesite Size           | 28,974 ft <sup>2</sup>       |
|-------------------------|------------------------------|
|                         | 0.67 Acres                   |
| Ocean Frontage          | 124.59 ft                    |
| Building Envelope       | 10,371 ft <sup>2</sup>       |
| Max. Impervious Area    | up to 10,141 ft <sup>2</sup> |
| First Floor Elevation   | +/- 30.0'                    |
| Max Ridgeline Elevation | +/- 60.0'                    |
| View                    | East, Ocean                  |

PROPERTY LINE

**BUILDING ENVELOPE** 