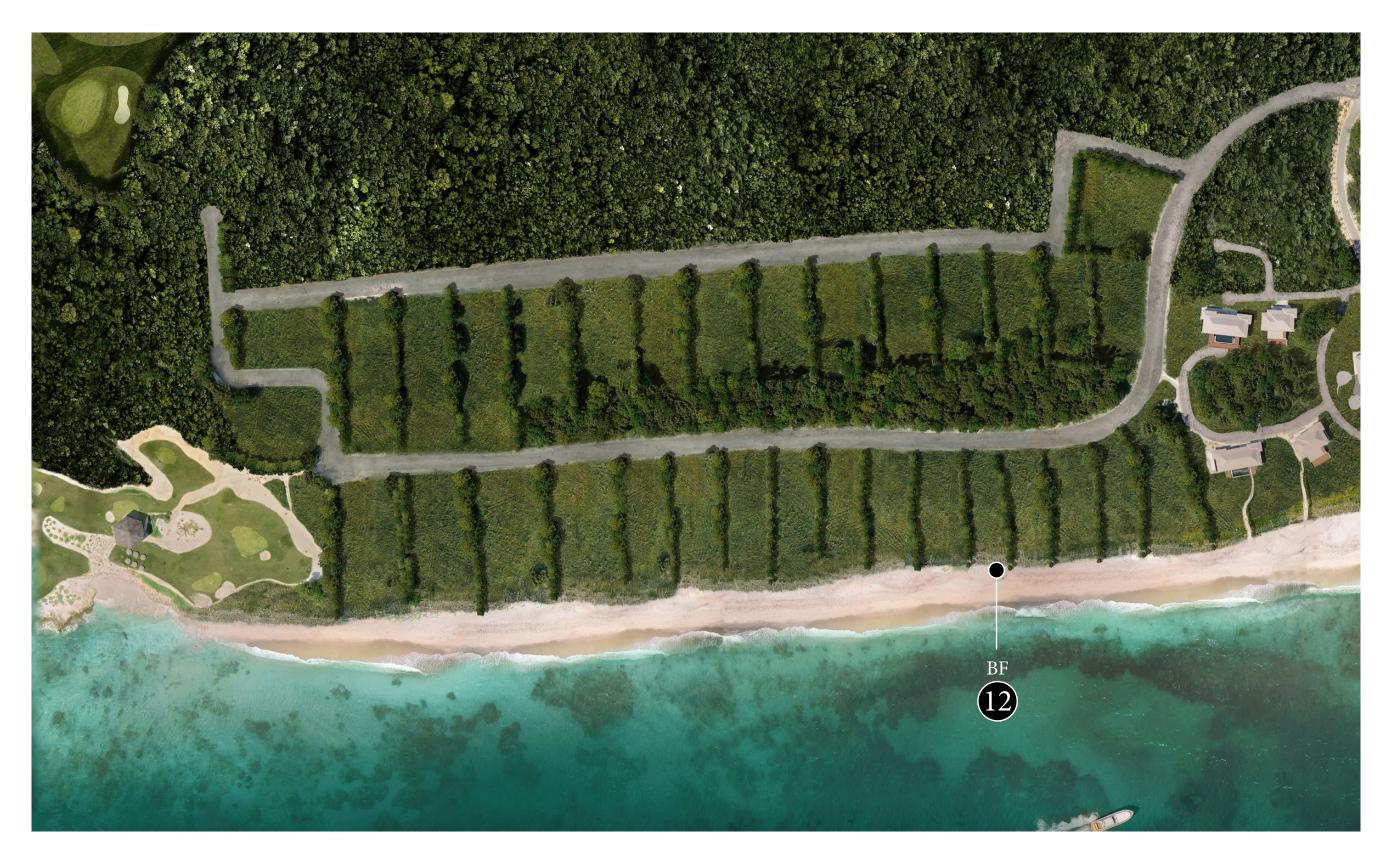

## Jack's Bay

HOMESITE

BF 12

## BF 12 Homesite Overview

| Homesite Size           | 28,974 ft <sup>2</sup>       |
|-------------------------|------------------------------|
|                         | 0.67 Acres                   |
| Ocean Frontage          | 124.59 ft                    |
| Building Envelope       | 10,371 ft <sup>2</sup>       |
| Max. Impervious Area    | up to 10,141 ft <sup>2</sup> |
| First Floor Elevation   | +/- 30.0'                    |
| Max Ridgeline Elevation | +/- 60.0'                    |
| View                    | East, Ocean                  |