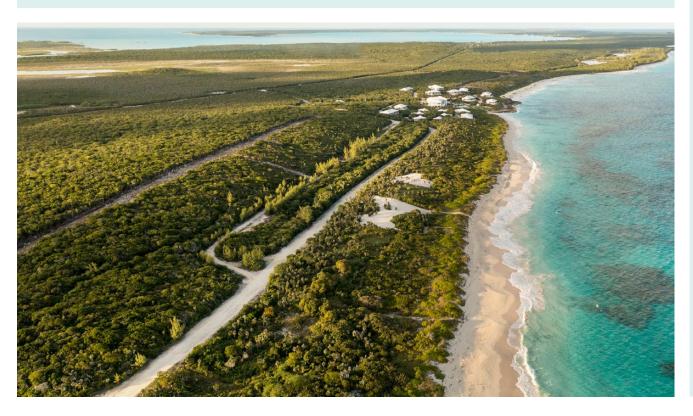

## Getting Here

Rock Sound Airport is a 50-minute flight from South Florida, and just 20-minutes from Nassau, Bahamas. Jack's Bay is a 10-minute drive from Rock Sound Airport, making it at once both exceptionally convenient and thoroughly remote.