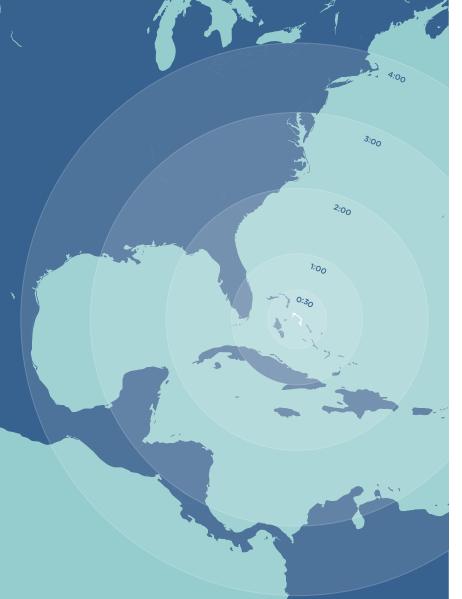

## Getting Here

Rock Sound Airport is a 50-minute flight from South Florida, and just 20-minutes from Nassau, Bahamas. Jack's Bay is a 10-minute drive from Rock Sound Airport, making it at once both exceptionally convenient and thoroughly remote.